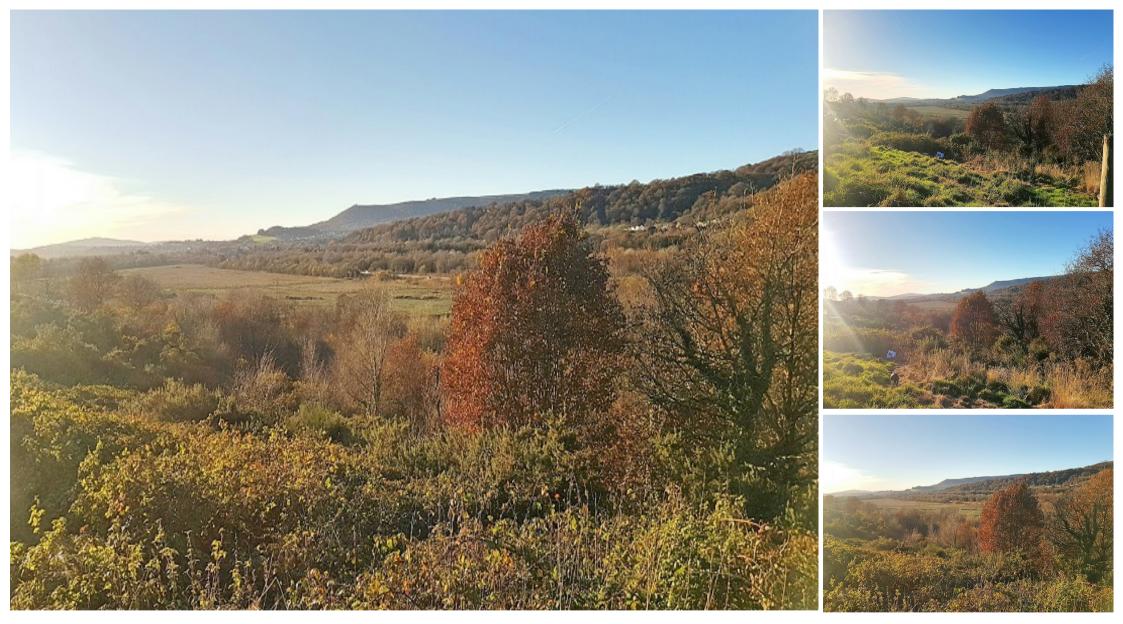

#### Land to rear of Land to rear of 45 Neath Road, Tonna, West Glamorgan. SA11 3DQ

#### **Main Features**

- Plot of Land
- Stunning Views
- Ideal For Developers