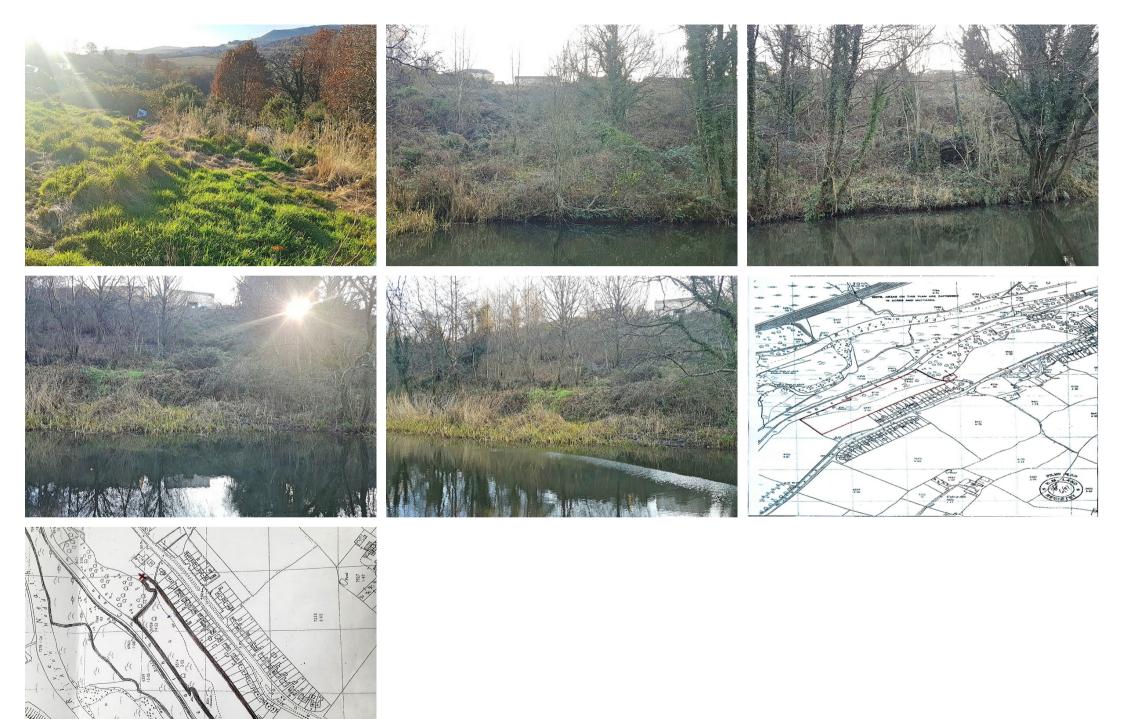

#### Land to rear of Land to rear of 45 Neath Road, Tonna, West Glamorgan. SA11 3DQ

#### **Main Features**

- Plot of Land
- Stunning Views
- Ideal For Developers