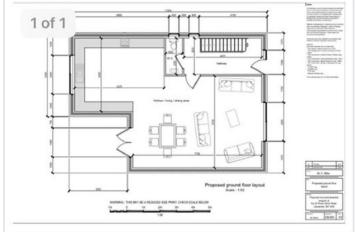

# **General Information**

An ideal opportunity to purchase a plot of land on Peniel Green Road, Llansamlet. At the end of the plot there is an annexe with a kitchen space and shower room. There is also approved planning for a detached dwelling and retention and

completion of the annexe.

The planning reference is PP 07499793 with Swansea Council.

**Viewings** 

**Utilities** 

Current council tax banding Not Specified

Current heating type Not Specified

Tenure Not Specified