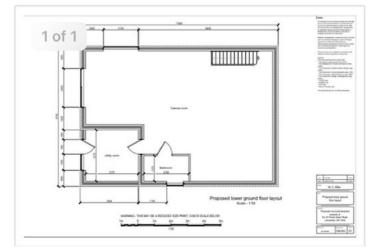

# **General Information**

An ideal opportunity to purchase a plot of land on Peniel Green Road, Llansamlet. At the end of the plot there is an annexe with a kitchen space and shower room. There is also approved planning for a detached dwelling and retention and

completion of the annexe.

The planning reference is PP 07499793 with Swansea Council.

**Viewings** 

**Utilities** 

Current council tax banding Not Specified

Current heating type Not Specified

Tenure Not Specified