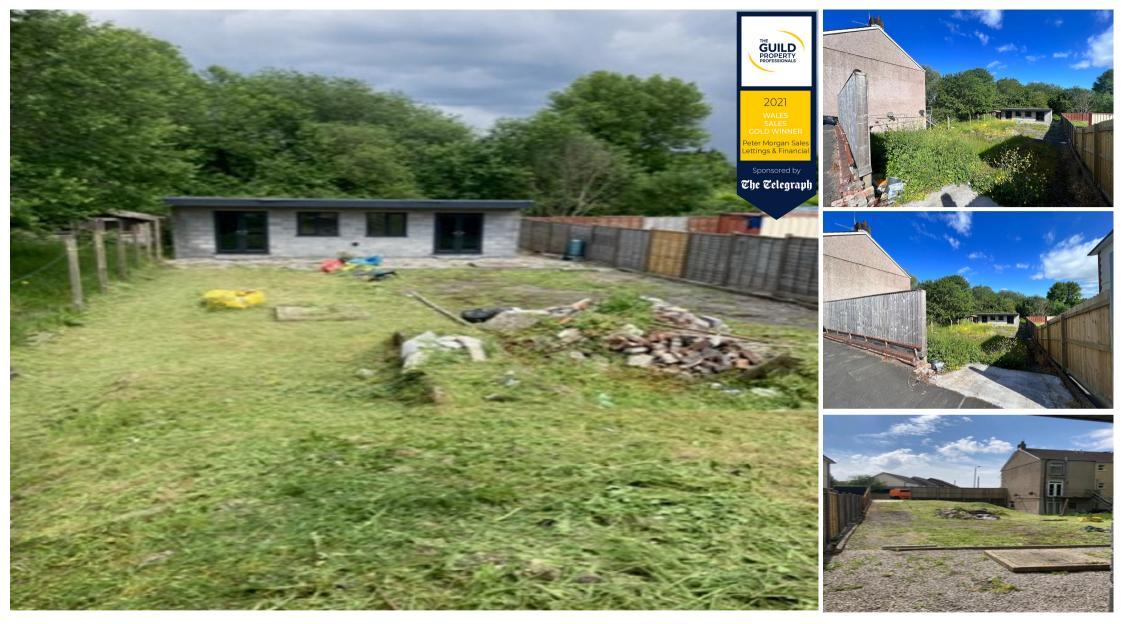

# **General Information**

An ideal opportunity to purchase a plot of land on Peniel Green Road, Llansamlet. At the end of the plot there is an annexe with a kitchen space and shower room. There is also approved planning for a detached dwelling and retention and

completion of the annexe.

The planning reference is PP 07499793 with Swansea Council.

**Viewings** 

**Utilities** 

Current council tax banding Not Specified

Current heating type Not Specified

Tenure Not Specified