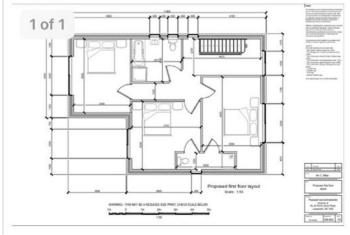

# **General Information**

An ideal opportunity to purchase a plot of land on Peniel Green Road, Llansamlet. At the end of the plot there is an annexe with a kitchen space and shower room. There is also approved planning for a detached dwelling and retention and

completion of the annexe.

The planning reference is PP 07499793 with Swansea Council.

**Viewings** 

**Utilities** 

Current council tax banding Not Specified

Current heating type Not Specified

Tenure Not Specified