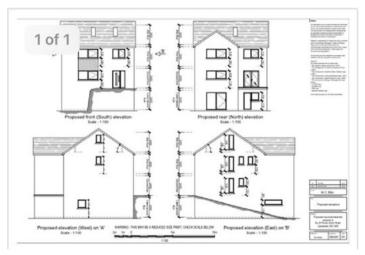

# **General Information**

An ideal opportunity to purchase a plot of land on Peniel Green Road, Llansamlet. At the end of the plot there is an annexe with a kitchen space and shower room. There is also approved planning for a detached dwelling and retention and

completion of the annexe.

The planning reference is PP 07499793 with Swansea Council.

**Viewings** 

**Utilities** 

Current council tax banding Not Specified

Current heating type Not Specified

Tenure Not Specified