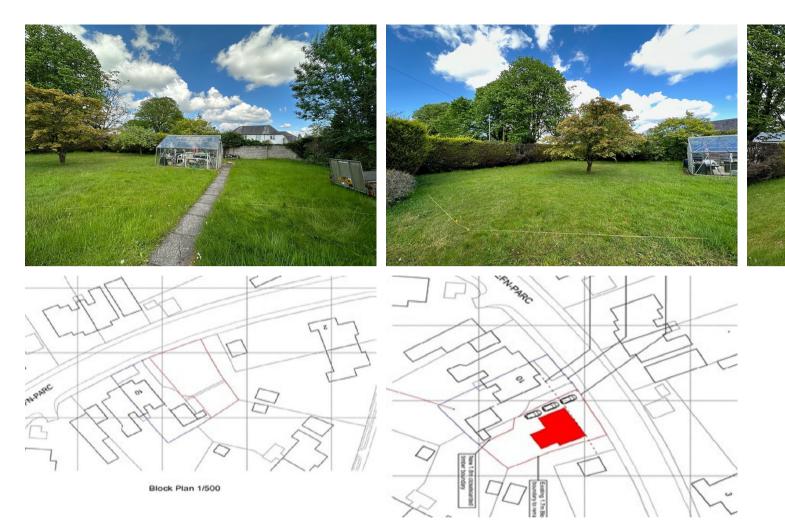

#### **General Information**

Located in a very popular area close to Skewen is the opportunity to build your own property. With Skewen Park across the road, easy access to the schools, M4, Harvester, David Lloyd and Llandarcy Developments make this a prime location. The land has outline planning in place and these can be viewed on the Neath Port Talbot Council website. Planning reference P2022/0863.