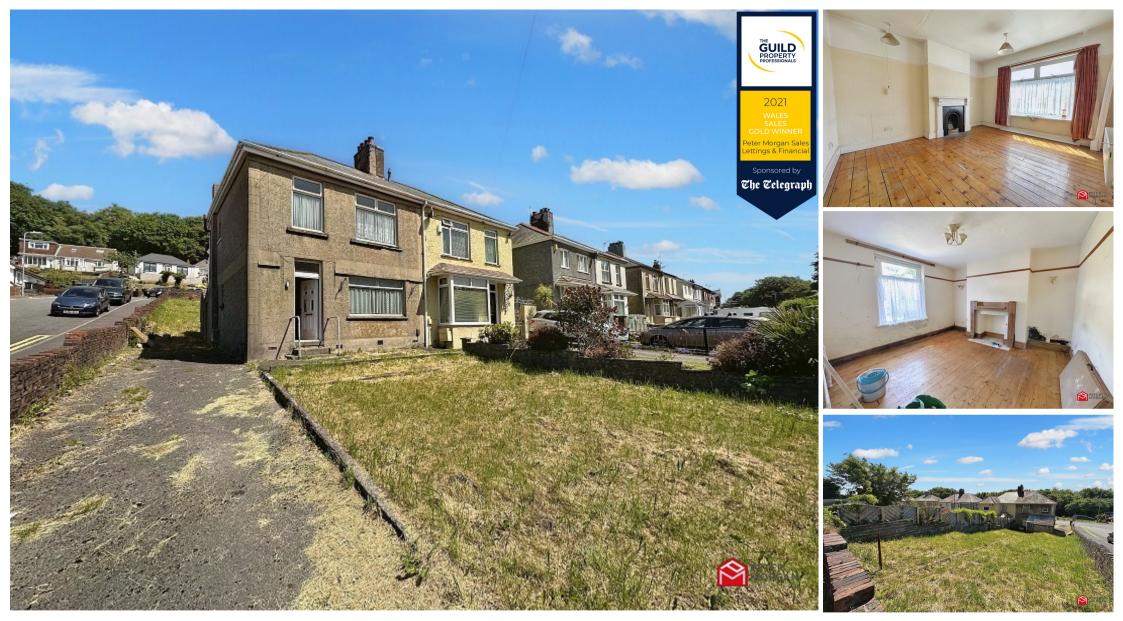

# **General Information**

Free
Had

Offering a prominent main road location in the village of Skewen, a freehold, three bedroom, semi-detached house. This property has the potential to be a lovely family home, however is in need of some repair and updating. Close to local amenities with easy access to the M4 corridor. Viewing is highly recommended.

### Living Room

uPVC window to the front aspect, wood flooring, coved ceilings, radiator.

#### Garden

To the front of the property there is a lawned area, a driveway and side access to the rear of the property. At the rear of the property there is a generous lawn area.