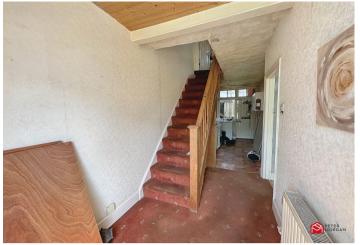

## Hallway

Enter via uPVC door into the hallway. Stairs leading to first floor, doors leading to the living room and kitchen.

#### Landing

uPVC window to the side aspect, doors leading to bedrooms and bathroom.