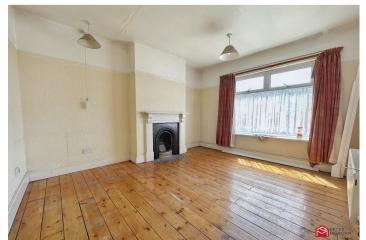

## **Dining Room**

Window to the rear aspect, wood flooring, fireplace, radiator.

### Living Room

uPVC window to the front aspect, wood flooring, coved ceilings, radiator.