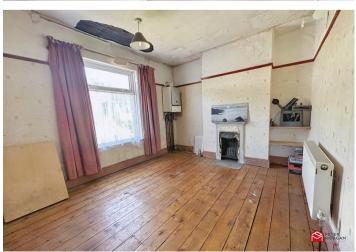

## **Dining Room**

Window to the rear aspect, wood flooring, fireplace, radiator.