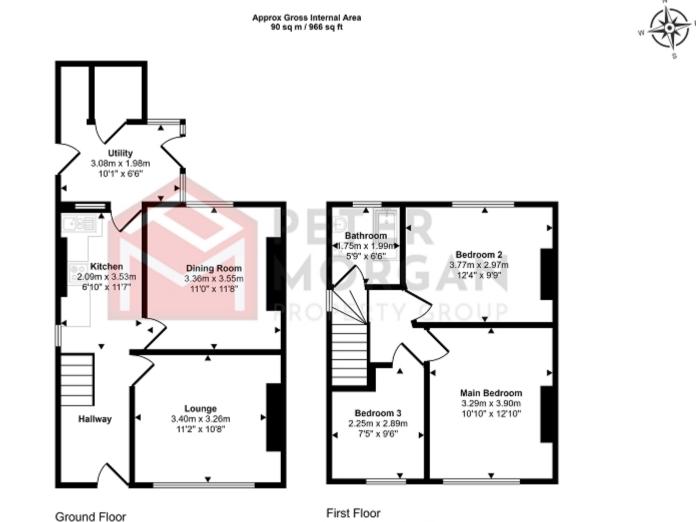

| Current council tax banding | С        |
|-----------------------------|----------|
| Current heating type        | Combi    |
| Tenure (To be confirmed)    | Freehold |

Approx 50 sq m / 533 sq ft

Approx 40 sq m / 433 sq ft

This floorplan is only for illustrative purposes and is not to scale. Measurements of rooms, doors, windows, and any items are approximate and no responsibility is taken for any error, omission or mis-statement. Icons of items such as bathroom suites are representations only and may not look like the real items. Made with Made Snappy 360.