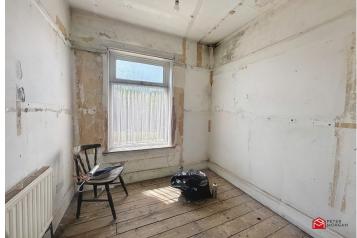

# Kitchen

The kitchen requires modernisation and updating, wall, base and sink units with stainless steel sink. Door leading to;

### Lean To / Store Room

FIRST FLOOR