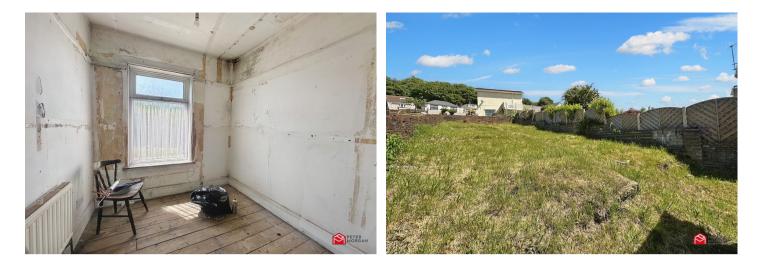

### Lean To / Store Room

FIRST FLOOR

#### Garden

To the front of the property there is a lawned area, a driveway and side access to the rear of the property. At the rear of the property there is a generous lawn area.