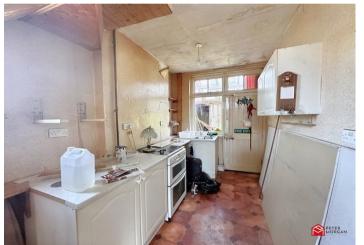

# Kitchen

The kitchen requires modernisation and updating, wall, base and sink units with stainless steel sink. Door leading to;