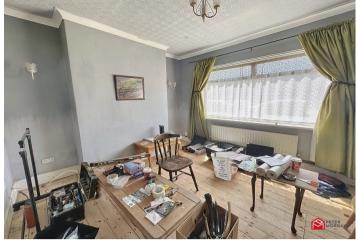

## **Dining Room**

Window to the rear aspect, wood flooring, fireplace, radiator.