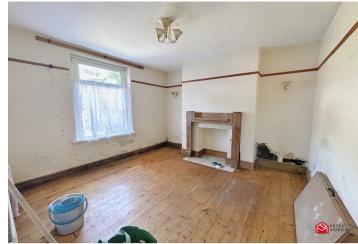

#### **Bedroom One**

uPVC window to the front aspect, wood to the floor, feature fireplace, radiator.

### **Bedroom Three**

uPVC window to the front aspect, wood to the floor, feature fireplace, radiator.