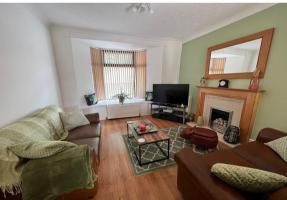

# Living / Dining Area

uPVC double glazed window to front and doors to back, open gas fire in surround laminate flooring, two radiators with tall ceilings.