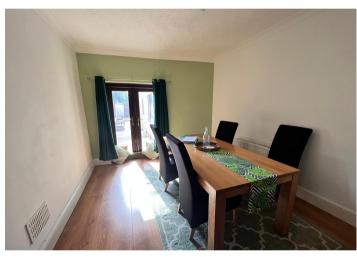

# Living / Dining Area

uPVC double glazed window to front and doors to back, open gas fire in surround laminate flooring, two radiators with tall ceilings.