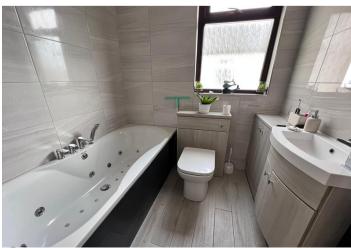

#### **Bathroom**

Comprising of low-level WC, vanity wash hand basin and Jacuzzi bath. Fully-tiled walls and flooring with uPVC double glazed window.