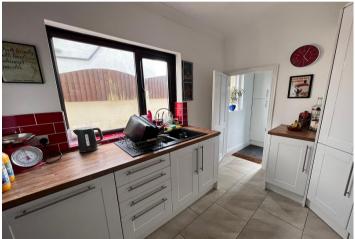

#### Kitchen

Appointed with modern range of white matching wall and base units with woodeffect surfaces and double oven with gas hob. Black sink with mixer tap, space for American fridge freezer, open to;