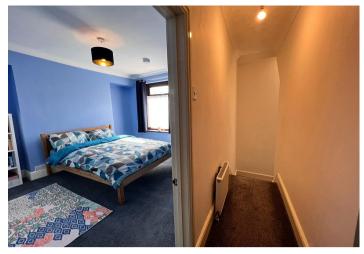

# **Bedroom Two (Side)**

uPVC double glazed window, radiator, carpet.

## Bedroom Three (Rear)

uPVC double glazed window, radiator, carpet.