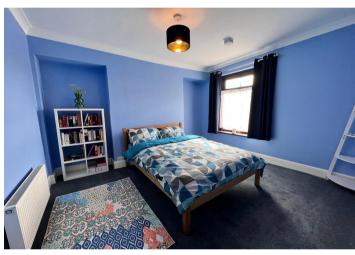

# **Bedroom Two (Side)**

uPVC double glazed window, radiator, carpet.

## Bedroom Three (Rear)

uPVC double glazed window, radiator, carpet.