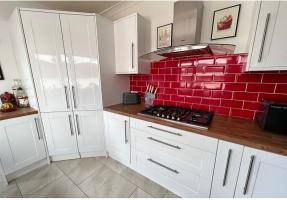

#### Kitchen

Appointed with modern range of white matching wall and base units with woodeffect surfaces and double oven with gas hob. Black sink with mixer tap, space for American fridge freezer, open to;