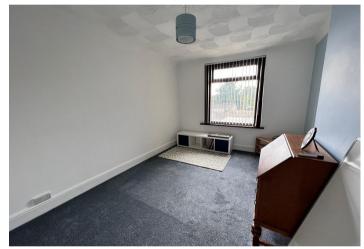

# Living / Dining Area

uPVC double glazed window to front and doors to back, open gas fire in surround laminate flooring, two radiators with tall ceilings.