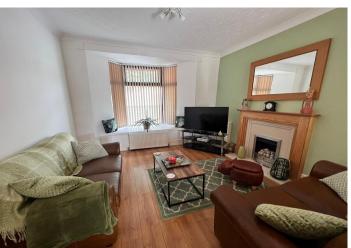

# Living / Dining Area

uPVC double glazed window to front and doors to back, open gas fire in surround laminate flooring, two radiators with tall ceilings.