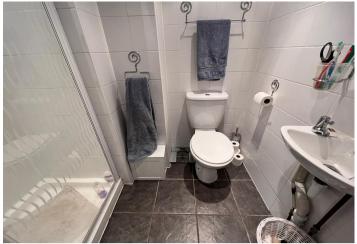

#### **Bathroom**

Comprising of low-level WC, vanity wash hand basin and Jacuzzi bath. Fully-tiled walls and flooring with uPVC double glazed window.