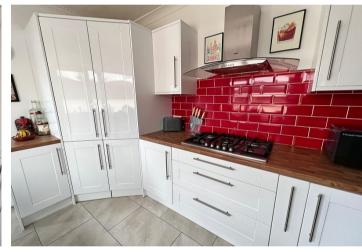

#### Kitchen

Appointed with modern range of white matching wall and base units with woodeffect surfaces and double oven with gas hob. Black sink with mixer tap, space for American fridge freezer, open to;