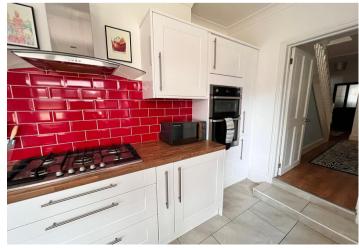

#### Kitchen

Appointed with modern range of white matching wall and base units with woodeffect surfaces and double oven with gas hob. Black sink with mixer tap, space for American fridge freezer, open to;