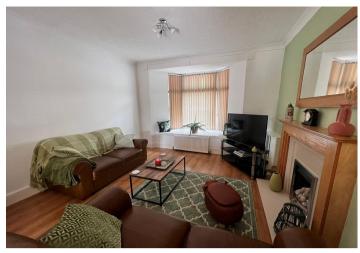

# Living / Dining Area

uPVC double glazed window to front and doors to back, open gas fire in surround laminate flooring, two radiators with tall ceilings.