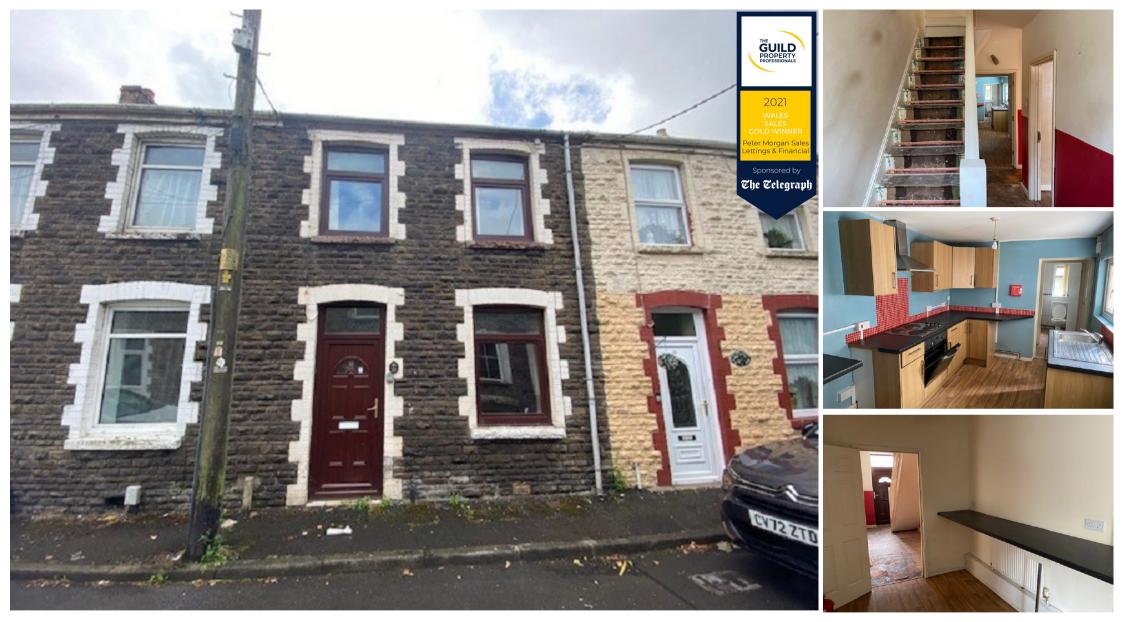

22 Alice Street, Neath, Neath Port Talbot. SA11 1BN

### An ideal investment opportunity to purchase a property which is in need of refurbishing, a freehold mid terraced three bedroom house. The property comprises of lounge, dining room, kitchen, shower room and separate WC to the ground floor with three bedrooms to the first. It has close links to the M4 corridor and the A465, situated close to Neath Town Centre with local schools, shops and amenities. Briton Ferry is an area which is in high demand on the rental market.

## **GROUND FLOOR**

Through uPVC double glazed door to;

# **Entrance Hall**

Radiator, stairs.

# Kitchen

Appointed with range of matching wall, base and sink units, built-in oven and hob, extractor fan, uPVC double glazed window and door, vinyl flooring.

## Landing

Access to loft.

Bedroom One (Front)

uPVC double glazed window, radiator.

# Bedroom Two (Rear)

Two uPVC double glazed windows, radiator.

## **Bedroom Three (Rear)** uPVC double glazed window, radiator.