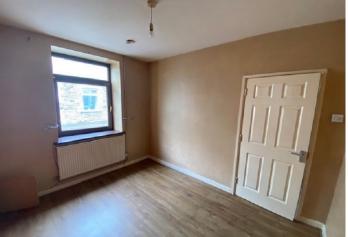

## Landing

Access to loft.

Bedroom One (Front)

uPVC double glazed window, radiator.

# Bedroom Two (Rear)

Two uPVC double glazed windows, radiator.

## **Bedroom Three (Rear)** uPVC double glazed window, radiator.