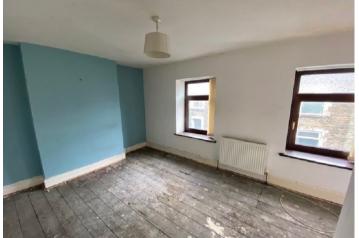

## Landing

Access to loft.

Bedroom One (Front)

uPVC double glazed window, radiator.

# Bedroom Two (Rear)

Two uPVC double glazed windows, radiator.

## **Bedroom Three (Rear)** uPVC double glazed window, radiator.