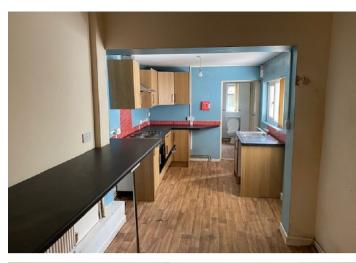

# Kitchen

Appointed with range of matching wall, base and sink units, built-in oven and hob, extractor fan, uPVC double glazed window and door, vinyl flooring.