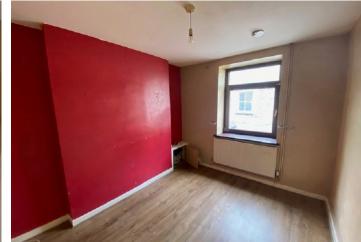

## Landing

Access to loft.

Bedroom One (Front)

uPVC double glazed window, radiator.

# Bedroom Two (Rear)

Two uPVC double glazed windows, radiator.

## **Bedroom Three (Rear)** uPVC double glazed window, radiator.