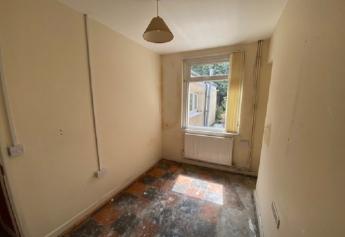

## Lounge

uPVC double glazed window, radiator, meter cupboard and laminate flooring.