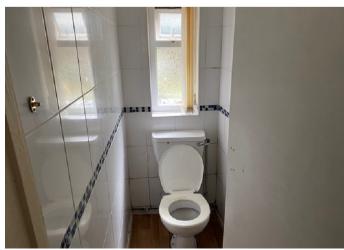

## Separate W.C

uPVC double glazed window, low-level WC, fully tiled walls and vinyl flooring.