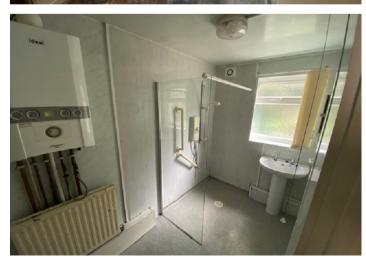

#### **Shower Room**

Comprising of cladded walls, extractor fan, pedestal wash hand basin, walk -in shower, uPVC double glazed window, radiator and wall-mounted boiler serving domestic hot water and gas central heating.