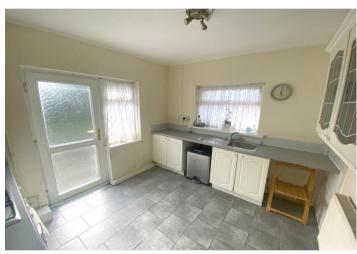

#### Kitchen

Appointed with a range of matching wall and base units with worktops over and an inset stainless steel sink with mixer tap. uPVC double glazed window, plumbing in place for a washing machine, integrated oven with gas hob and extractor fan over, tiled splash back, tiled flooring, radiator and a cupboard housing a combi boiler serving domestic hot water and gas central heating. uPVC door to access the rear shared garden.