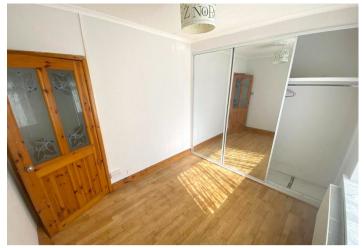

## Bedroom Two

uPVC double glazed window, wooden flooring, radiator and fitted wardrobes with mirrored sliding doors.