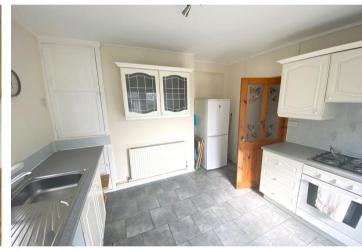

#### Kitchen

Appointed with a range of matching wall and base units with worktops over and an inset stainless steel sink with mixer tap. uPVC double glazed window, plumbing in place for a washing machine, integrated oven with gas hob and extractor fan over, tiled splash back, tiled flooring, radiator and a cupboard housing a combi boiler serving domestic hot water and gas central heating. uPVC door to access the rear shared garden.