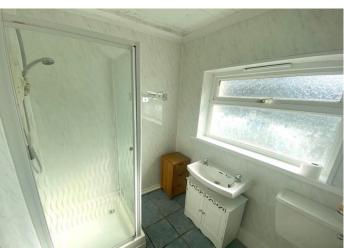

#### **Bathroom**

Comprising of low level WC, pedestal wash hand basin and a shower cubicle. uPVC double glazed window, tiled flooring, respatex walls and radiator.