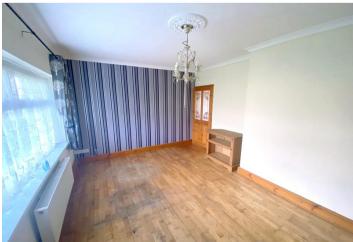

## Bedroom Two

uPVC double glazed window, wooden flooring, radiator and fitted wardrobes with mirrored sliding doors.

## Lounge

uPVC double glazed window, wooden flooring, radiator and a feature fireplace with electric fire.