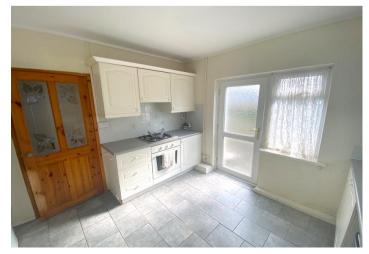

#### Kitchen

Appointed with a range of matching wall and base units with worktops over and an inset stainless steel sink with mixer tap. uPVC double glazed window, plumbing in place for a washing machine, integrated oven with gas hob and extractor fan over, tiled splash back, tiled flooring, radiator and a cupboard housing a combi boiler serving domestic hot water and gas central heating. uPVC door to access the rear shared garden.