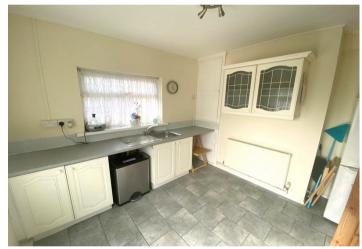

#### Kitchen

Appointed with a range of matching wall and base units with worktops over and an inset stainless steel sink with mixer tap. uPVC double glazed window, plumbing in place for a washing machine, integrated oven with gas hob and extractor fan over, tiled splash back, tiled flooring, radiator and a cupboard housing a combi boiler serving domestic hot water and gas central heating. uPVC door to access the rear shared garden.