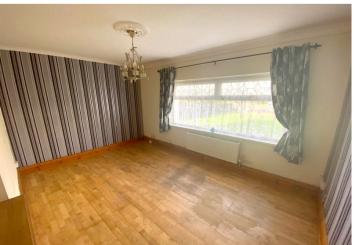

## Lounge

uPVC double glazed window, wooden flooring, radiator and a feature fireplace with electric fire.

#### **Bedroom One**

uPVC double glazed window, wooden flooring and radiator.