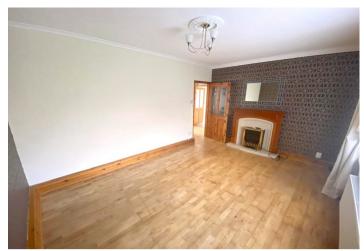

## Lounge

uPVC double glazed window, wooden flooring, radiator and a feature fireplace with electric fire.