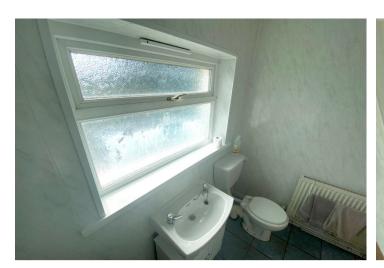

#### **Bathroom**

Comprising of low level WC, pedestal wash hand basin and a shower cubicle. uPVC double glazed window, tiled flooring, respatex walls and radiator.