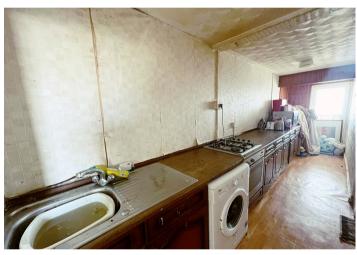

#### Kitchen

A gallery kitchen in need of updating, appointed with wall and base units with worktops over and stainless steel sink with mixer tap and a uPVC door to access the rear garden.

Through to;