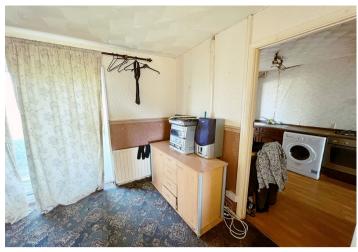

#### Kitchen

A gallery kitchen in need of updating, appointed with wall and base units with worktops over and stainless steel sink with mixer tap and a uPVC door to access the rear garden.

Through to;

## **Dining Room**

Radiator and access to the rear garden.