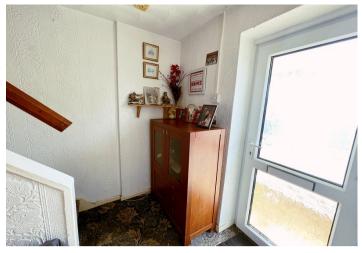

#### **Porch**

uPVC front door and internal door.

# Hallway

Stairs to the first floor.

Doors to;