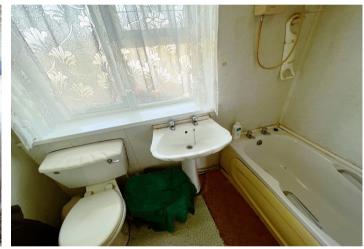

#### **Bathroom**

Comprising of a low level WC, pedestal wash hand basin and disabled friendly shower, uPVC window.

#### **Bathroom**

Comprising of a white suite including a low level WC, pedestal wash hand basin with panelled bath. uPVC window.