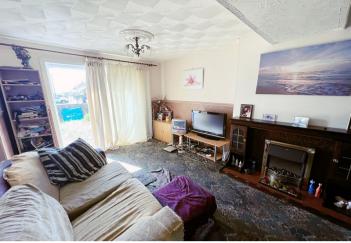

## Lounge

uPVC double doors to the front and rear aspect, feature fireplace with gas fire and carpeted flooring.