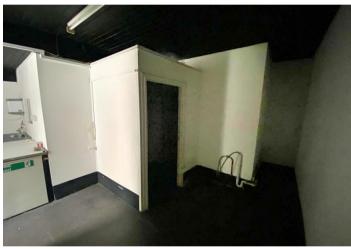

#### Salon

(18' 4" x 13' 10") or (5.58m x 4.22m) uPVC windows to the front aspect and non slip flooring. Through to;

#### **Back Room**

(7' 1" x 9' 6") or (2.15m x 2.89m)

Two electric showers and non slip flooring.