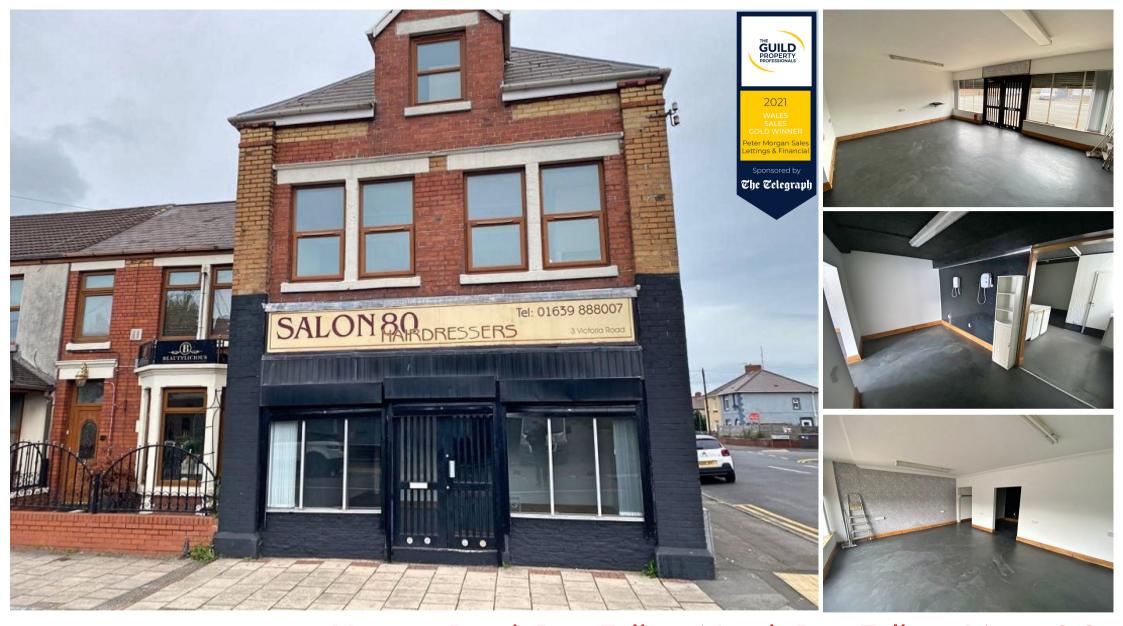

#### **General Information**

This ground floor commercial unit, previously used as a hair dressers, located in a popular area of Port Talbot, close to many local amenities such as Afon Lido Football Club, Tywyn Primary School, Bar Gallios, Blancos and Aberavon Beach Front, also having a short distance to Port Talbot town centre.

The ground floor unit offers a salon area to the front with double fronted door and shutters, wash area, fitted kitchen, and utility room.

Please call us on 03300563555 to find out more information and to arrange a viewing.

#### Salon

(18' 4" x 13' 10") or (5.58m x 4.22m) uPVC windows to the front aspect and non slip flooring. Through to;