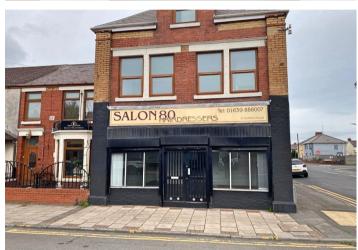

3 Victoria Road, Port Talbot, Neath Port Talbot. SA12 6QG

#### 3 Victoria Road, Port Talbot, Neath Port Talbot, SA12 6QG

#### **General Information**

This ground floor commercial unit, previously used as a hair dressers, located in a popular area of Port Talbot, close to many local amenities such as Afon Lido Football Club, Tywyn Primary School, Bar Gallios, Blancos and Aberavon Beach Front, also having a short distance to Port Talbot town centre.