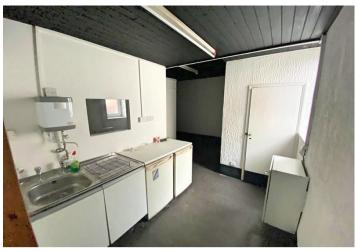

#### Kitchen Area

(7' 1" x 9' 6") or (2.15m x 2.89m)

Base units, stainless steel sink, fridge, freezer, electric hot water heater, cushion flooring and a uPVC door to the side aspect.