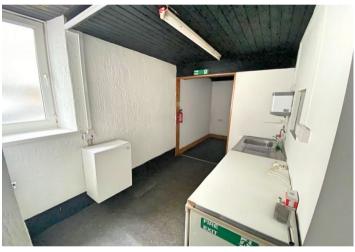

#### Kitchen Area

(7' 1" x 9' 6") or (2.15m x 2.89m)

Base units, stainless steel sink, fridge, freezer, electric hot water heater, cushion flooring and a uPVC door to the side aspect.

## **Utility / Storage Area**

Plumbing in place for a washing machine and cushion flooring.