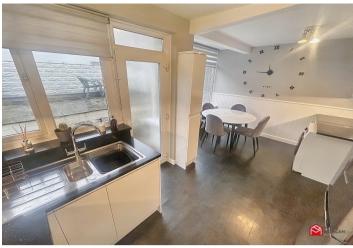

#### Kitchen/Diner

Appointed with a range of high gloss wall and base units with work tops over and inset stainless steel sink with mixer tap. uPVC double glazed windows to the rear aspect, a space for a fridge freezer, integrated oven and hob, space for a fridge freezer, radiator, tiled effect flooring and a uPVC door to access the rear garden.