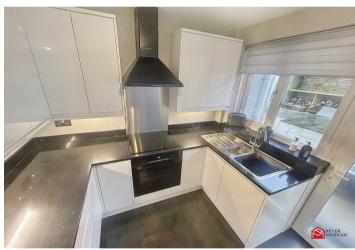

#### Kitchen/Diner

Appointed with a range of high gloss wall and base units with work tops over and inset stainless steel sink with mixer tap. uPVC double glazed windows to the rear aspect, a space for a fridge freezer, integrated oven and hob, space for a fridge freezer, radiator, tiled effect flooring and a uPVC door to access the rear garden.