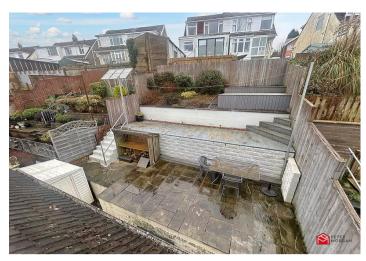

# **General Information**

This well presented, three bedroomed property, set in the sought after area of Killay. Offering a lounge and kitchen diner benefitting from under floor heating to the ground floor and three bedrooms and family bathroom to the first floor, also having off road parking to the front and a tiered rear garden boasting fantastic views.

#### Garden

A tiered enclosed rear garden with mature shrubs and patio areas.