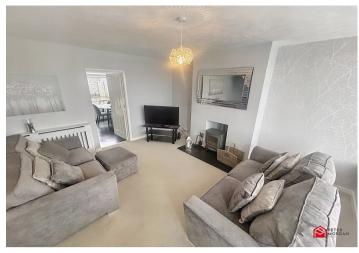

# Lounge

uPVC double glazed window to the front aspect, carpeted flooring and a feature fireplace with log burner.

Through to;