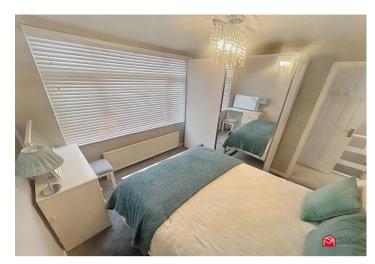

# **Bedroom Three**

uPVC double glazed window to the front aspect, carpeted flooring and radiator.