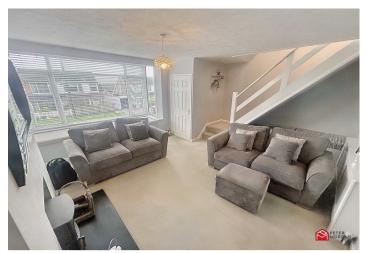

# Lounge

uPVC double glazed window to the front aspect, carpeted flooring and a feature fireplace with log burner.

Through to;