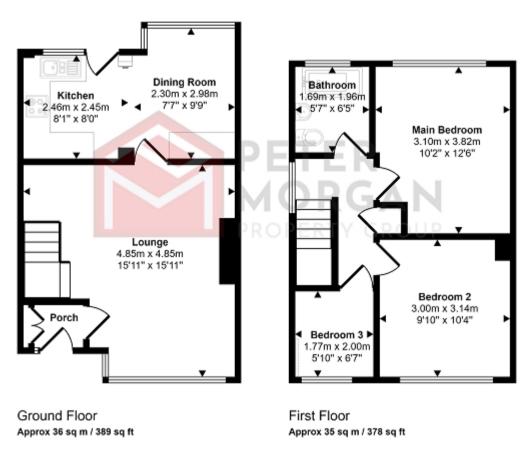

#### Approx Gross Internal Area 71 sq m / 767 sq ft

Denotes head height below 1.5m

This floorplan is only for illustrative purposes and is not to scale. Measurements of rooms, doors, windows, and any items are approximate and no responsibility is taken for any error, omission or mis-statement. Icons of items such as bathroom suites are representations only and may not look like the real items. Made with Made Snappy 360.