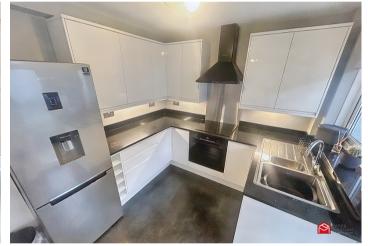

#### Kitchen/Diner

Appointed with a range of high gloss wall and base units with work tops over and inset stainless steel sink with mixer tap. uPVC double glazed windows to the rear aspect, a space for a fridge freezer, integrated oven and hob, space for a fridge freezer, radiator, tiled effect flooring and a uPVC door to access the rear garden.