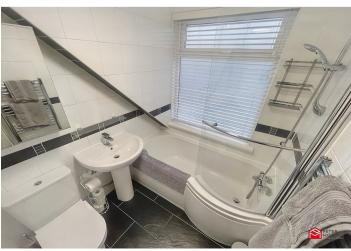

# **Bathroom**

Comprising of a low level WC, pedestal wash hand basin with mixer tap and a bath with shower over and glass panel. uPVC double glazed Frosted window to the rear aspect, tile effect flooring and a heated chrome towel rail.