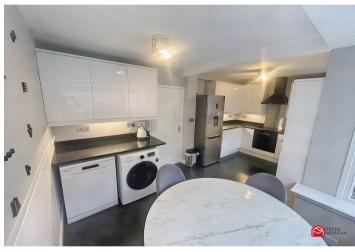

#### Kitchen/Diner

Appointed with a range of high gloss wall and base units with work tops over and inset stainless steel sink with mixer tap. uPVC double glazed windows to the rear aspect, a space for a fridge freezer, integrated oven and hob, space for a fridge freezer, radiator, tiled effect flooring and a uPVC door to access the rear garden.