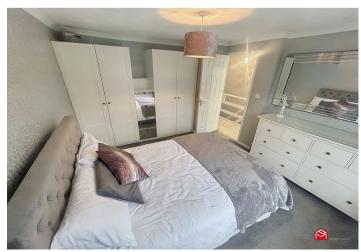

#### Bedroom One

uPVC double glazed window to the rear aspect, carpeted flooring and radiator.