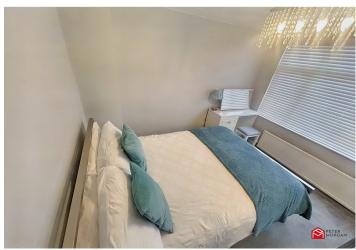

# **Bedroom Three**

uPVC double glazed window to the front aspect, carpeted flooring and radiator.