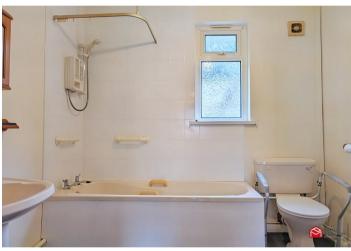

#### **Bathroom**

Comprising of a low level WC, pedestal wash hand basin and a panelled bath with shower over, uPVC window to the rear aspect, tiled effect laminate flooring and radiator.