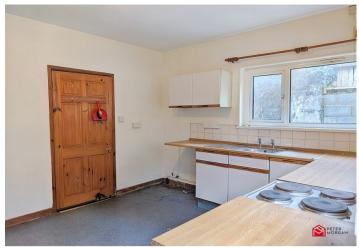

#### Kitchen

Appointed with a range of matching wall and base units with work tops over and an inset sink with mixer tap, uPVC windows to the side and rear aspects, space for a cooker, space for a fridge and a wall mounted boiler serving domestic hot water and gas central heating.