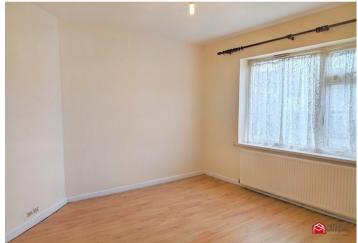

#### Bedroom One

uPVC window to the front aspect, wood effect laminate flooring and radiator.