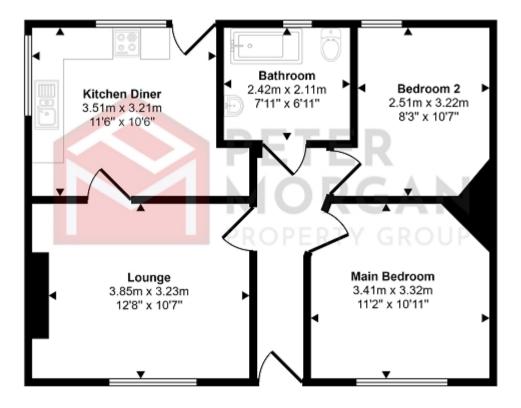

#### Approx Gross Internal Area 58 sq m / 626 sq ft

Floorplan

This floorplan is only for illustrative purposes and is not to scale. Measurements of rooms, doors, windows, and any items are approximate and no responsibility is taken for any error, omission or mis-statement. Icons of items such as bathroom suites are representations only and may not look like the real items. Made with Made Snappy 360.