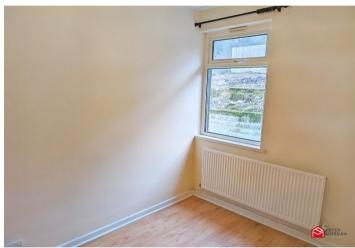

#### **Bedroom Two**

uPVC window to the rear aspect, wood effect laminate flooring and radiator.