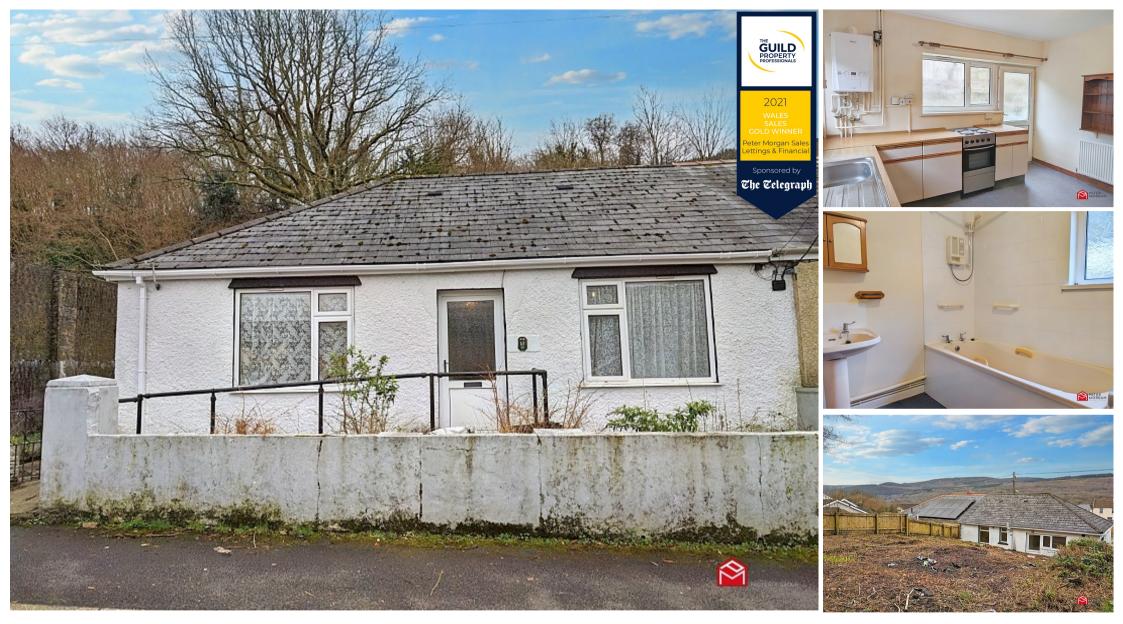

13 Heol Wenallt, Cwmgwrach, Neath, Neath Port Talbot. SA11 5PT

#### Main Features

- Semi-Detached Bungalow
- Two Bedrooms
- Freehold
- EPC D
- Offering A Lot Of Potential

- Potential To Modernise
- Semi-Rural Location
- Available With No Ongoing Chain
- · Need A Mortgage? We Can Help!

#### **General Information**

Located in the sought after area of the semi-rural village of Cwmgwrach, is this semi-detached bungalow. Offering plenty of potential to create a beautiful home with some modernisation, there is also a generously-sized rear garden which boasts beautiful mountain views. Cwmgwrach is a friendly, popular village with many local amenities such as Blaengwrach Primary School, 'The Mine' restaurant, Cwmgwrach RFC, KFC, ASDA store & petrol Station, easy transport links, a short distance to the nearest village, Glynneath, rural walks and easy access to the A465. Internally the property offers a living room, kitchen, bathroom and two bedrooms.

#### Kitchen

Appointed with a range of matching wall and base units with work tops over and an inset sink with mixer tap, uPVC windows to the side and rear aspects, space for a cooker, space for a fridge and a wall mounted boiler serving domestic hot water and gas central heating.

#### **Bathroom**

Comprising of a low level WC, pedestal wash hand basin and a panelled bath with shower over, uPVC window to the rear aspect, tiled effect laminate flooring and radiator.

#### Gardens

A rear garden boasting mountain views.