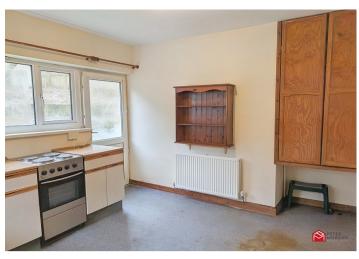

#### Kitchen

Appointed with a range of matching wall and base units with work tops over and an inset sink with mixer tap, uPVC windows to the side and rear aspects, space for a cooker, space for a fridge and a wall mounted boiler serving domestic hot water and gas central heating.