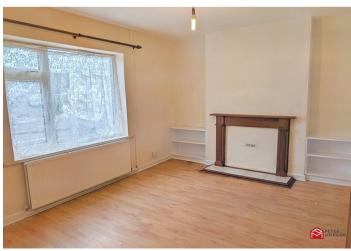

#### Living Room

uPVC window to front aspect, wood-effect laminate flooring, decorative fireplace with storage alcoves either side.

Doors to: