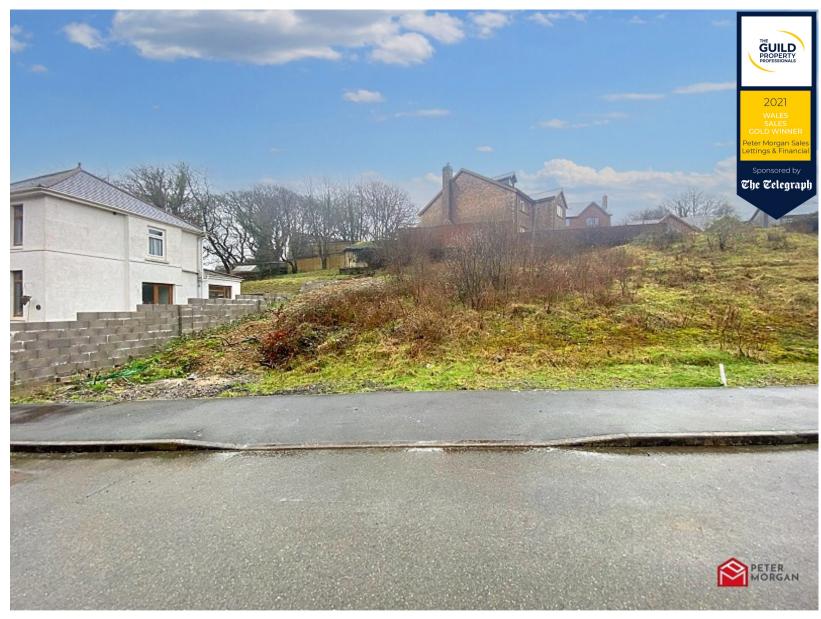

#### **General Information**

An opportunity to purchase a freehold building plot with full planning permission, situated in a semi rural location, in the village of Bryn, between Port Talbot and Maesteg.

Planning is for a four bedroomed detached, three storey property.

Please contact the branch for more information.