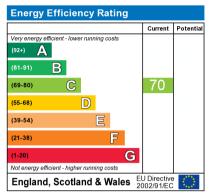

### Plot 26a Varteg Row, Bryn, Port Talbot, Neath Port Talbot. SA13 2RF

The energy efficiency rating is a measure of the overall efficiency of a home. The higher the rating the more energy efficient the home is and the lower the fuel bills will be.