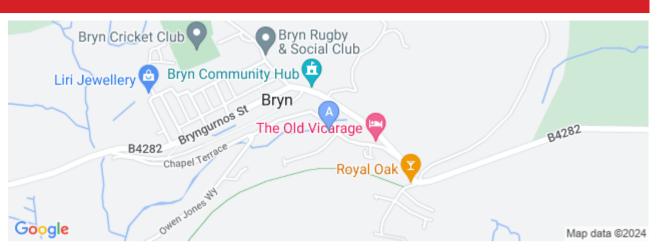

#### **General Information**

An opportunity to purchase a freehold building plot with full planning permission, situated in a semi rural location, in the village of Bryn, between Port Talbot and Maesteg.