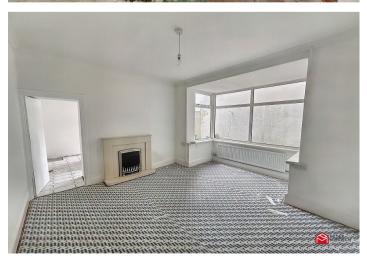

#### Lounge

uPVC double glazed Bay window to the front aspect, uPVC double glazed window to the rear aspect and two radiators. Through to;

### **Dining Room**

uPVC double glazed windows to the rear and side aspect, radiator, fireplace with electric fire and storage cupboard. Door to: