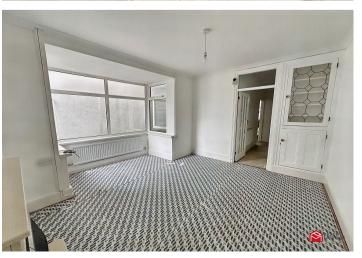

#### Lounge

uPVC double glazed Bay window to the front aspect, uPVC double glazed window to the rear aspect and two radiators. Through to;