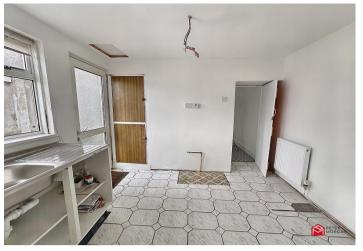

#### **Kitchen**

Appointed with base unit with inset sink, built in storage cupboard, loft access hatch and uPVC door to access the rear garden. Door to: