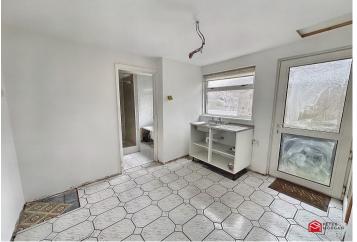

#### **Kitchen**

Appointed with base unit with inset sink, built in storage cupboard, loft access hatch and uPVC door to access the rear garden. Door to: