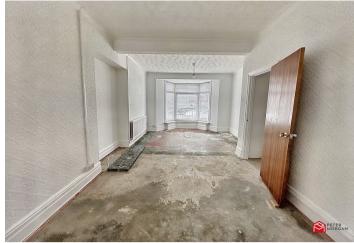

#### Lounge

uPVC double glazed Bay window to the front aspect, uPVC double glazed window to the rear aspect and two radiators. Through to;

### **Dining Room**

uPVC double glazed windows to the rear and side aspect, radiator, fireplace with electric fire and storage cupboard. Door to: