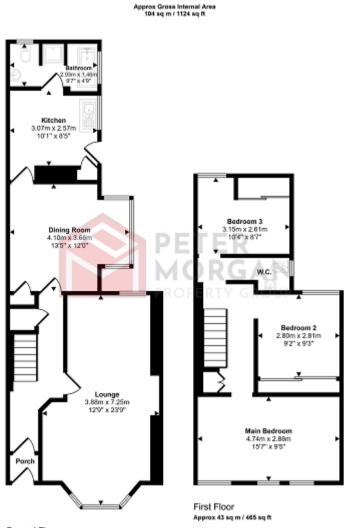

# **GROUND FLOOR**

#### Entrance Porch

Enter through a wooden door, tiled walls and tiled flooring.

# Hallway

Stairs to the first floor.

#### Lounge

uPVC double glazed Bay window to the front aspect, uPVC double glazed window to the rear aspect and two radiators. Through to;

### **Dining Room**

uPVC double glazed windows to the rear and side aspect, radiator, fireplace with electric fire and storage cupboard. Door to:

#### **Kitchen**

Appointed with base unit with inset sink, built in storage cupboard, loft access hatch and uPVC door to access the rear garden. Door to:

#### Bathroom

Comprising of a low level WC, pedestal wash hand basin, panelled bath and shower cubicle.

# **FIRST FLOOR**

# Landing

Access to the loft above and storage cupboard. Doors to:

### Bedroom One

Dual uPVC double glazed window to the front aspect and radiator.

### **Bedroom Two**

uPVC double glazed window to the rear aspect and radiator.

# W.C.

Comprising of a low level WC and wash hand basin. uPVC double glazed window to the side aspect and fully tiled walls.

Ground Floor Approx 61 sq m / 659 sq ft

This floorplan is only for illustrative purposes and is not to scale. Measurements of norms, doors, windows, and any items are approximate and no responsibility is taken for any error, omission or min-statisment. Isoms of terms such as bathroom subscueen any and may not took like the real items. Made with Made Snappy 360.