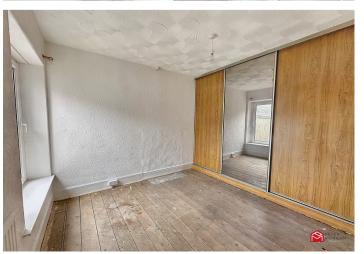

### Bedroom One

Dual uPVC double glazed window to the front aspect and radiator.

### **Bedroom Two**

uPVC double glazed window to the rear aspect and radiator.