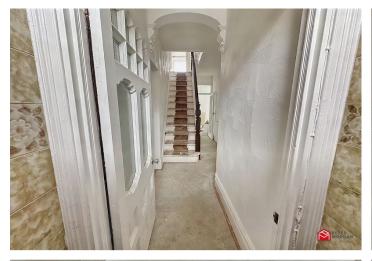

# Hallway

Stairs to the first floor.

# Landing

Access to the loft above and storage cupboard. Doors to: