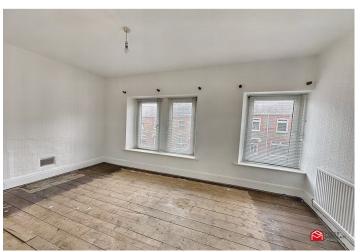

#### Lounge

uPVC double glazed Bay window to the front aspect, uPVC double glazed window to the rear aspect and two radiators. Through to;