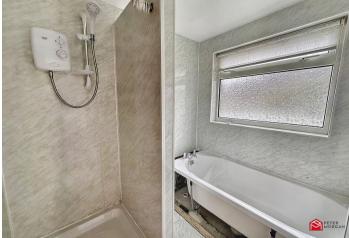

#### Bathroom

Comprising of a low level WC, pedestal wash hand basin, panelled bath and shower cubicle.