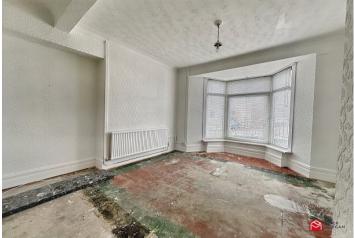

#### Lounge

uPVC double glazed Bay window to the front aspect, uPVC double glazed window to the rear aspect and two radiators. Through to;