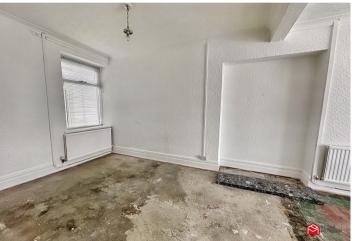

### **Dining Room**

uPVC double glazed windows to the rear and side aspect, radiator, fireplace with electric fire and storage cupboard. Door to: