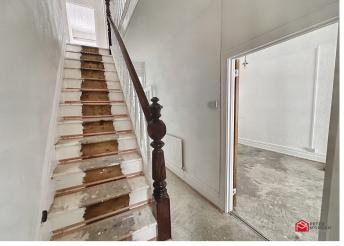

# Hallway

Stairs to the first floor.

# Landing

Access to the loft above and storage cupboard. Doors to: