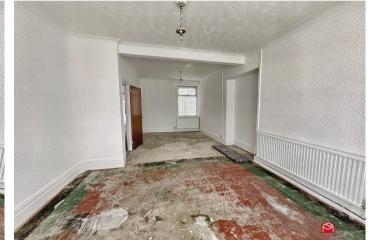

# Hallway

Stairs to the first floor.

#### Lounge

uPVC double glazed Bay window to the front aspect, uPVC double glazed window to the rear aspect and two radiators. Through to;