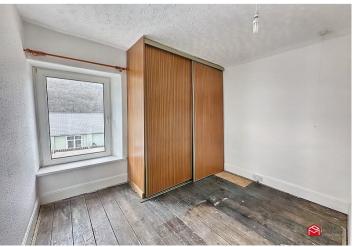

### Bedroom One

Dual uPVC double glazed window to the front aspect and radiator.

### **Bedroom Two**

uPVC double glazed window to the rear aspect and radiator.