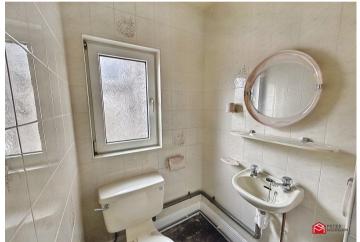

# W.C.

Comprising of a low level WC and wash hand basin. uPVC double glazed window to the side aspect and fully tiled walls.