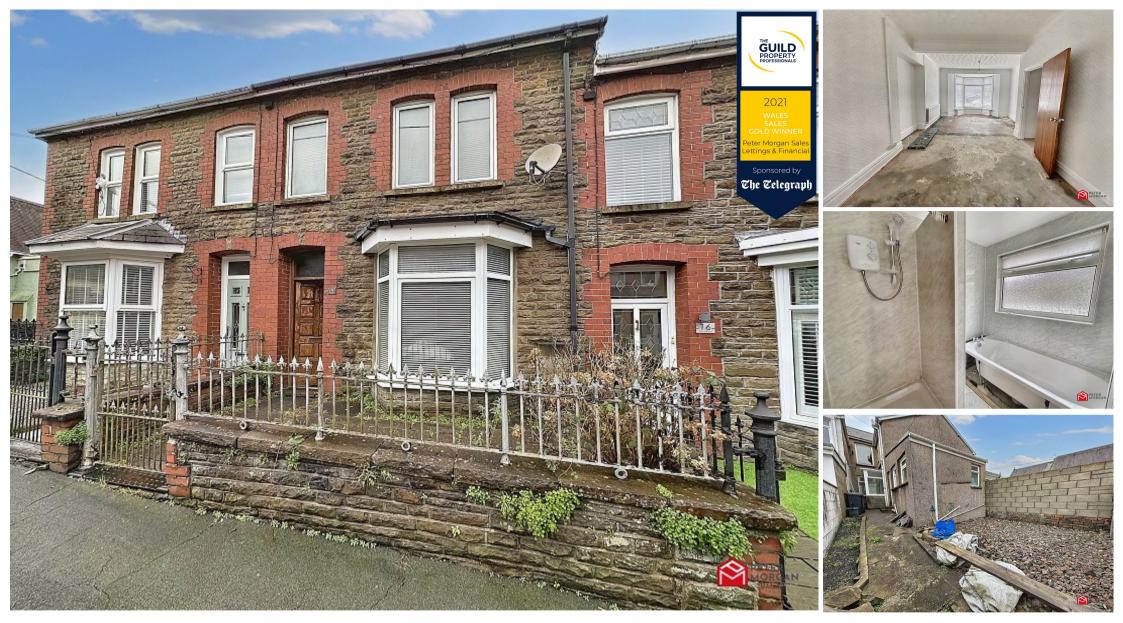

Penhydd Street, Pontrhydyfen, Port Talbot, Neath Port Talbot. SA12 9SB

# **General Information**

- Convenient Location
- New Bathroom Fitted
- Enclosed Rear Garden
- Need A Mortgage? We Can Help!

Situated in a village location, within easy access to the M4 corridor, this terraced property comprises of an open plan lounge diner, kitchen and bathroom to the ground floor, three bedrooms and WC to the first floor, also having an enclosed rear garden. Conveniently located close to local amenities such as Cefn Saeson Comprehensive School, Pontrhydyfen RFC, as well as popular walking and cycling routes through Afan Valley.

#### Main Features

- Mid Terraced Property
- Ideal For An Investment Opportunity
  Gas Central Heating
- Freehold
- Three Bedrooms
- EPC D