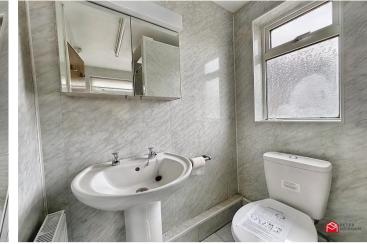

#### Bathroom

Comprising of a low level WC, pedestal wash hand basin, panelled bath and shower cubicle.