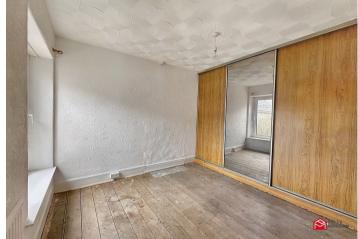

### Bedroom One

Dual uPVC double glazed window to the front aspect and radiator.

### **Bedroom Two**

uPVC double glazed window to the rear aspect and radiator.