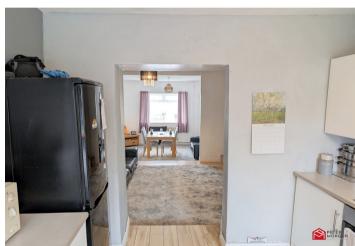

# **Dining Room**

uPVC double glazed window to the front aspect, radiator and carpeted flooring. Through to;

#### Lounge

Laminate flooring, radiator and stairs to the first floor. Doors to;