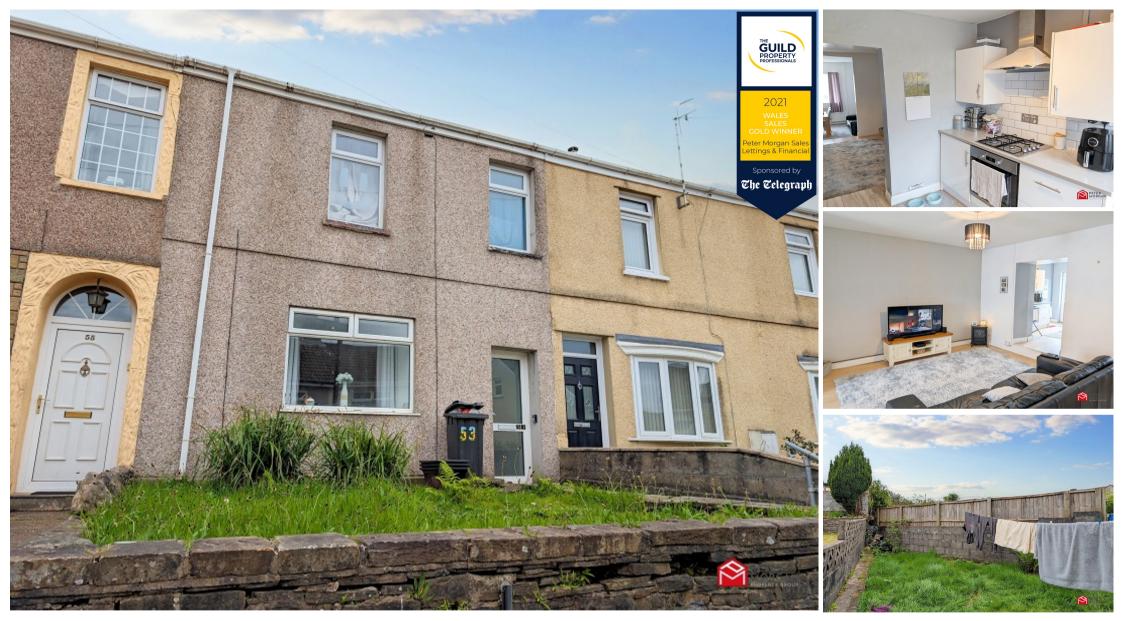

53 Penydre, Neath, Neath Port Talbot. SA11 3HF

## **General Information**

- Freehold
- EPC D
- Potential For Investment Purposes
- Enclosed Rear Garden
- Need A Mortgage? We Can Help!

Presented to the sales market is this mid-terraced three bedroom property on Penydre, Neath. Within convenient distance of all the amenities that Neath Town Centre has to offer including a train station, supermarket, leisure centre, various shops / pubs & eateries and much more. The property is set over two floors and briefly comprises; two reception rooms, kitchen & bathroom. The first floor comprises; landing and three bedrooms.

## Kitchen

Appointed with a range of matching wall and base units with work tops over and an inset sink with mixer tap. uPVC double glazed window to the rear aspect, plumbing in place for a washing machine, space for a fridge freezer integrated cooker, gas hob and fan over. uPVC door to the rear aspect.

# EXTERNALLY

Garden