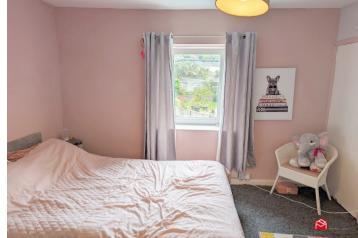

## Bedroom Two

uPVC double glazed window to the front aspect, carpeted flooring and radiator.

# **Bedroom Three**

uPVC double glazed window to the front aspect, carpeted flooring and radiator.

## **Bedroom One**

uPVC window to the rear aspect, carpeted flooring and radiator.