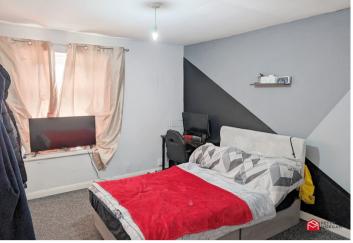

## Bedroom Two

uPVC double glazed window to the front aspect, carpeted flooring and radiator.

# **Bedroom Three**

uPVC double glazed window to the front aspect, carpeted flooring and radiator.

## **Bedroom One**

uPVC window to the rear aspect, carpeted flooring and radiator.