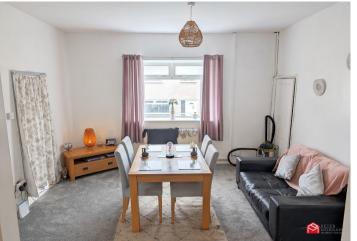

# **Dining Room**

uPVC double glazed window to the front aspect, radiator and carpeted flooring. Through to;

#### Lounge

Laminate flooring, radiator and stairs to the first floor. Doors to;