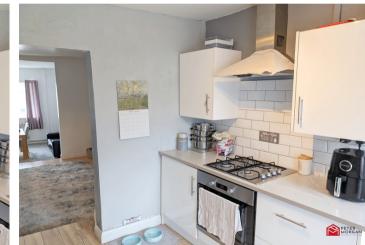

## Kitchen

Appointed with a range of matching wall and base units with work tops over and an inset sink with mixer tap. uPVC double glazed window to the rear aspect, plumbing in place for a washing machine, space for a fridge freezer integrated cooker, gas hob and fan over. uPVC door to the rear aspect.