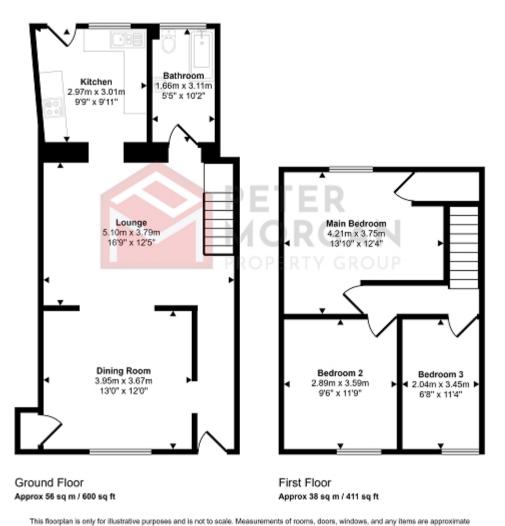

# **GROUND FLOOR**

## Hallway

Laminate flooring. Door to:

# **Dining Room**

uPVC double glazed window to the front aspect, radiator and carpeted flooring. Through to;

#### Lounge

Laminate flooring, radiator and stairs to the first floor. Doors to;

## **Bathroom**

Comprising of a low level WC, vanity wash hand basin and a panelled bath with shower over. uPVC double glazed window to the rear aspect.

## Kitchen

Appointed with a range of matching wall and base units with work tops over and an inset sink with mixer tap. uPVC double glazed window to the rear aspect, plumbing in place for a washing machine, space for a fridge freezer integrated cooker, gas hob and fan over. uPVC door to the rear aspect.

## **FIRST FLOOR**

#### Landing

Carpeted flooring and access to the loft above. Doors to:

## Bedroom Two

uPVC double glazed window to the front aspect, carpeted flooring and radiator.

# **Bedroom Three**

uPVC double glazed window to the front aspect, carpeted flooring and radiator.

## **Bedroom One**

uPVC window to the rear aspect, carpeted flooring and radiator.

Approx Gross Internal Area 94 sq m / 1010 sq ft

and no responsibility is taken for any error, omission or mis-statement. I close of items such as bathroom suites are representations only and may not look like the real items. Made with Made Snappy 300.