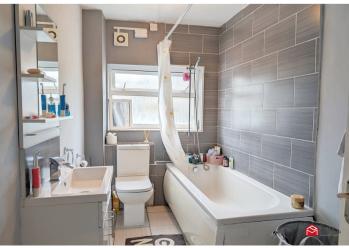

## **Bathroom**

Comprising of a low level WC, vanity wash hand basin and a panelled bath with shower over. uPVC double glazed window to the rear aspect.