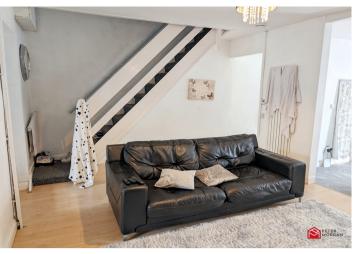

#### Lounge

Laminate flooring, radiator and stairs to the first floor. Doors to;