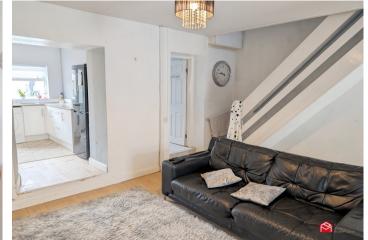

#### Lounge

Laminate flooring, radiator and stairs to the first floor. Doors to;

## Kitchen

Appointed with a range of matching wall and base units with work tops over and an inset sink with mixer tap. uPVC double glazed window to the rear aspect, plumbing in place for a washing machine, space for a fridge freezer integrated cooker, gas hob and fan over. uPVC door to the rear aspect.