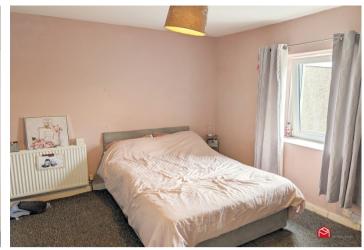

## **Bedroom One**

uPVC window to the rear aspect, carpeted flooring and radiator.