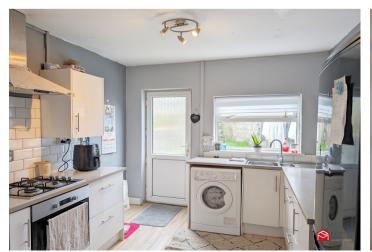

## Kitchen

Appointed with a range of matching wall and base units with work tops over and an inset sink with mixer tap. uPVC double glazed window to the rear aspect, plumbing in place for a washing machine, space for a fridge freezer integrated cooker, gas hob and fan over. uPVC door to the rear aspect.