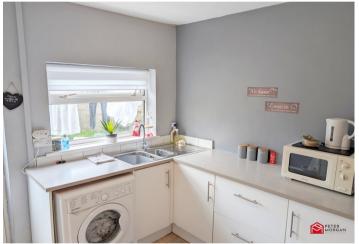

## Kitchen

Appointed with a range of matching wall and base units with work tops over and an inset sink with mixer tap. uPVC double glazed window to the rear aspect, plumbing in place for a washing machine, space for a fridge freezer integrated cooker, gas hob and fan over. uPVC door to the rear aspect.