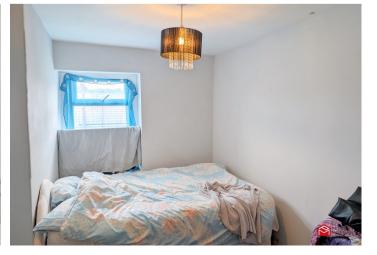

## Bedroom Two

uPVC double glazed window to the front aspect, carpeted flooring and radiator.

# **Bedroom Three**

uPVC double glazed window to the front aspect, carpeted flooring and radiator.

## **Bedroom One**

uPVC window to the rear aspect, carpeted flooring and radiator.