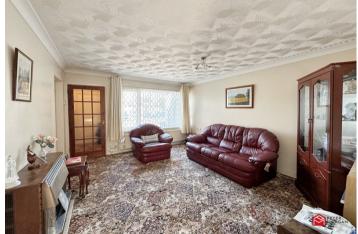

### Lounge

uPVC window to the front aspect, radiator, carpeted flooring and feature fireplace with gas fire.