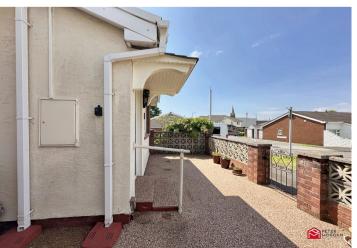

### Gardens

Enclosed front garden patio laid with access to the rear garden.

A rear garden patio laid with outhouse.

### Outhouse

Housing a combi boiler serving domestic hot water and gas central heating.