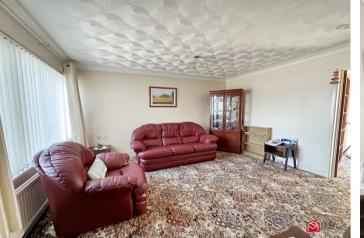

### Lounge

uPVC window to the front aspect, radiator, carpeted flooring and feature fireplace with gas fire.