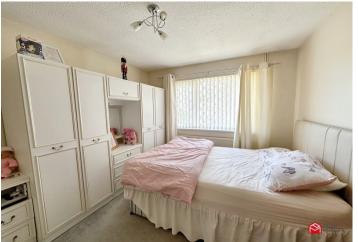

### Bedroom One

uPVC window to the front aspect, radiator, carpeted flooring and built in wardobes.