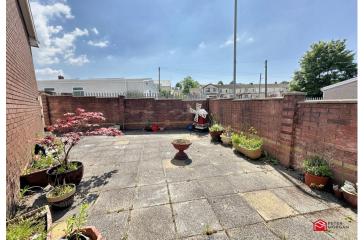

### Gardens

Enclosed front garden patio laid with access to the rear garden.

A rear garden patio laid with outhouse.