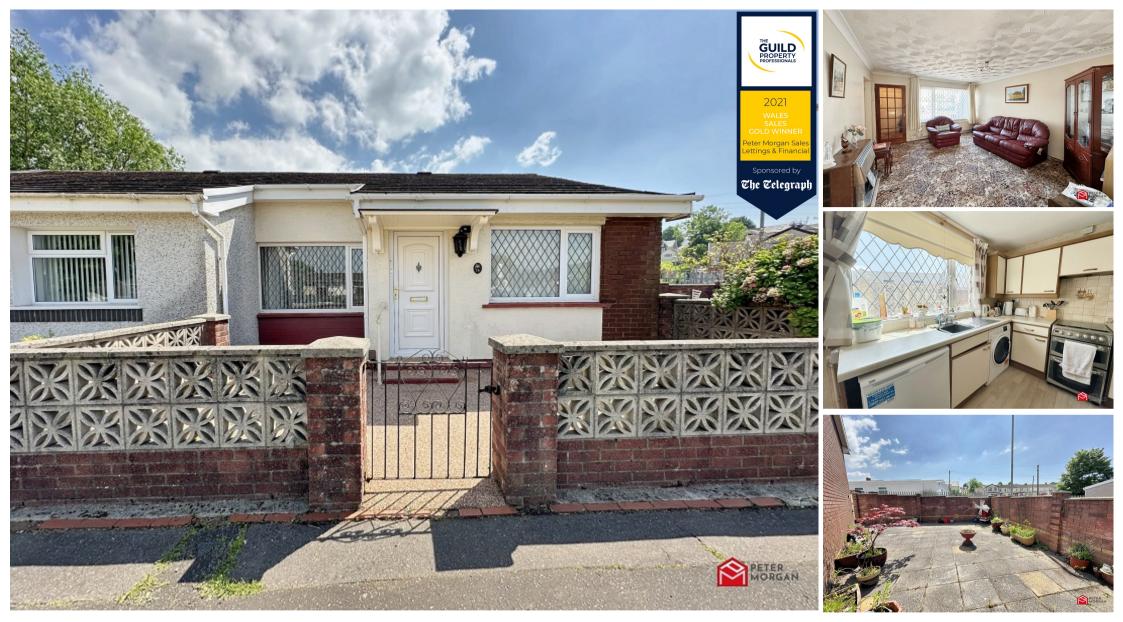

## **General Information**

- Council Tax Band B
- Outhouse To Rear
- Excellent Transport Links
- Gas Central Heating
- Need A Mortgage? We Can Help!

Set in a quiet location, conveniently located close to Neath Town Centre, this charming bungalow comprises of a bedroom, study room, lounge, kitchen and wet room, also having a low maintenance rear garden. This bungalow is close to many local amenities such as Gnoll Primary School, Hikary's Fish Bar, Celtic Lodge, Gnoll Country Park, local shops and restaurants and excellent transport links.

### Lounge

uPVC window to the front aspect, radiator, carpeted flooring and feature fireplace with gas fire.

## Kitchen

Appointed with a range of matching wall and base units with work tops over and an inset sink with mixer tap. uPVC window to the rear aspect, plumbing in place for washing machine, space for freestanding fridge freezer and gas cooker.

### Gardens

Enclosed front garden patio laid with access to the rear garden.

A rear garden patio laid with outhouse.