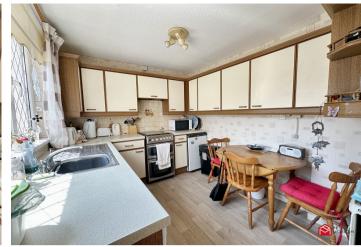

## Kitchen

Appointed with a range of matching wall and base units with work tops over and an inset sink with mixer tap. uPVC window to the rear aspect, plumbing in place for washing machine, space for freestanding fridge freezer and gas cooker.