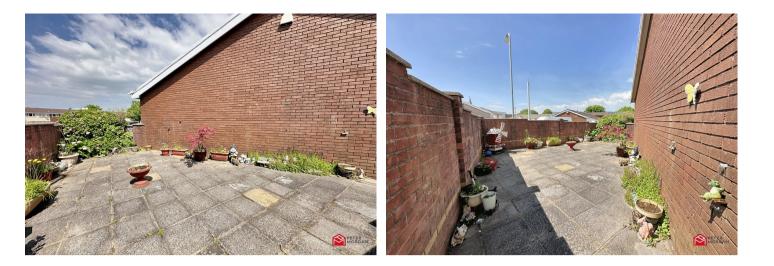

### Gardens

Enclosed front garden patio laid with access to the rear garden.

A rear garden patio laid with outhouse.

### Outhouse

Housing a combi boiler serving domestic hot water and gas central heating.