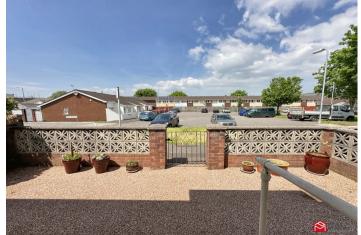

### Gardens

Enclosed front garden patio laid with access to the rear garden.

A rear garden patio laid with outhouse.