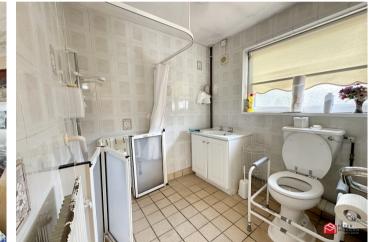

#### Wet Room

Comprising of a low level WC, wash hand basin and shower area. uPVC window to the rear aspect, radiator and fully tiled walls.