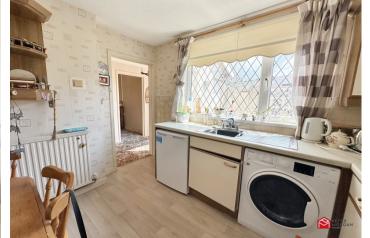

## Kitchen

Appointed with a range of matching wall and base units with work tops over and an inset sink with mixer tap. uPVC window to the rear aspect, plumbing in place for washing machine, space for freestanding fridge freezer and gas cooker.