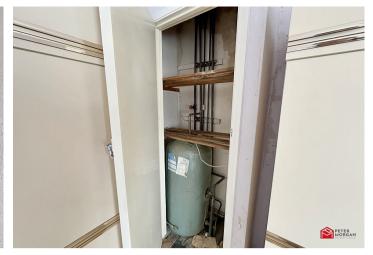

#### **Bedroom One**

uPVC window to front aspect, exposed floor boards and an airing cupboard housing a CH hot water tank.