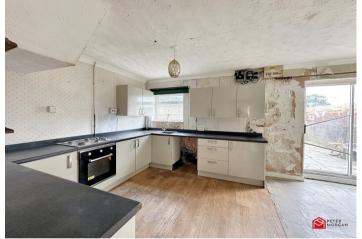

# Kitchen

Appointed with a range of matching wall and base units with work tops over and an inset sink with mixer tap. uPVC window to the rear aspect, electric oven, gas hob, plumbing in place for washing machine and wood effect tiled flooring.