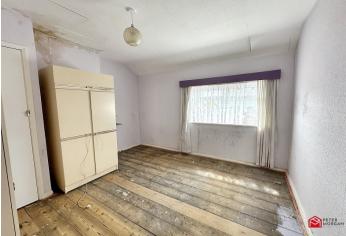

#### **Bedroom One**

uPVC window to front aspect, exposed floor boards and an airing cupboard housing a CH hot water tank.