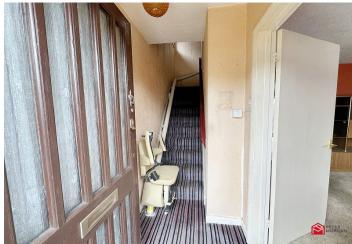

### **Entrance Hallway**

Radiator, carpeted flooring and stairs to the first floor.

# Landing

uPVC window to side aspect, carpeted flooring and access to the loft above. Doors to;