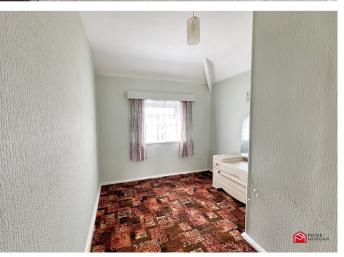

# **Bedroom Three**

uPVC window to front aspect, carpeted flooring and fitted wardrobes.

### Bedroom Two

uPVC window to rear aspect and exposed radiators.