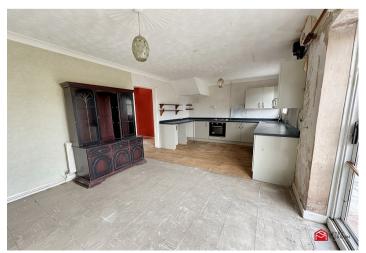

# Kitchen

Appointed with a range of matching wall and base units with work tops over and an inset sink with mixer tap. uPVC window to the rear aspect, electric oven, gas hob, plumbing in place for washing machine and wood effect tiled flooring.