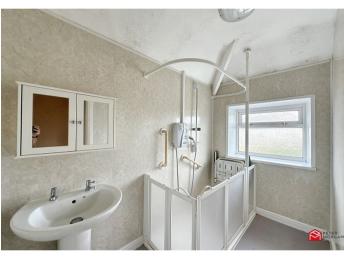

#### **Shower Room**

Comprising of a wash hand basin and adapted shower. uPVC Frosted window to rear aspect, cladded walls, extractor fan and vinyl flooring.