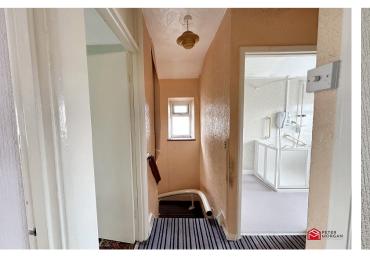

### **Entrance Hallway**

Radiator, carpeted flooring and stairs to the first floor.

# Landing

uPVC window to side aspect, carpeted flooring and access to the loft above. Doors to;