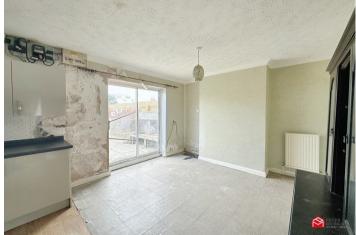

### **Dining Area**

Aliminium patio doors to access rear garden, tiled flooring, two radiators and consumer units.