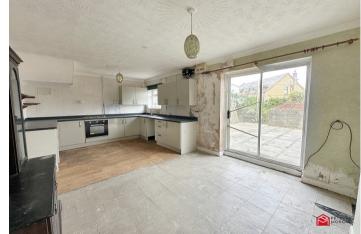

# Kitchen

Appointed with a range of matching wall and base units with work tops over and an inset sink with mixer tap. uPVC window to the rear aspect, electric oven, gas hob, plumbing in place for washing machine and wood effect tiled flooring.