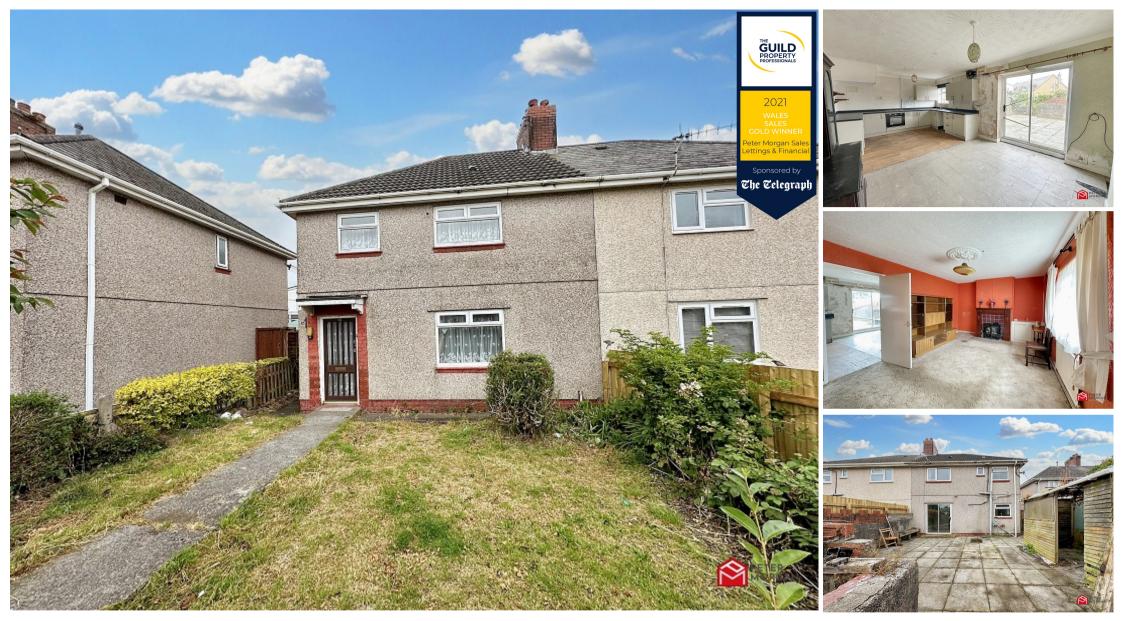

13 Grant Street, Llanelli, Carmarthenshire. SA15 1PY

## **General Information**

- Freehold
- Two Reception Rooms
- Excellent Transport Links
- Close To Local Amenities
- Need A Mortgage? We Can Help!

Set in a conveniently location close to Trostre Retail Parc, this semi-detached property comprises of two reception rooms and kitchen to the ground floor, three bedrooms and bathroom to the first floor, also having an enclosed rear garden. Close to many local amenities such as Ysgol Coedcae School, Penyfan Playground, Llanelli Railway Station, Llanelli Town Centre and Retail Parc, also having excellent transport links and easy access to the M4 corridor.

## Living Room

uPVC double glazed window to front aspect, radiator, feature fireplace with stove, cupboard with gas meter, carpeted flooring and understairs storage cupboard.

# Kitchen

Appointed with a range of matching wall and base units with work tops over and an inset sink with mixer tap. uPVC window to the rear aspect, electric oven, gas hob, plumbing in place for washing machine and wood effect tiled flooring.

### **Dining Area**

Aliminium patio doors to access rear garden, tiled flooring, two radiators and consumer units.

# Utilities

Mains electricity, mains water, mains drainage (Services not tested)

| Current council tax banding | В        |
|-----------------------------|----------|
| Current heating type        | Gas      |
| Tenure (To be confirmed)    | Freehold |