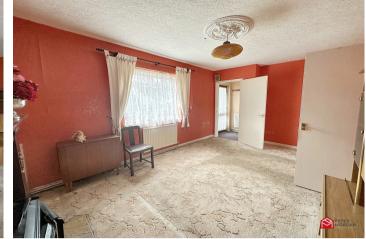

# **Bedroom Three**

uPVC window to front aspect, carpeted flooring and fitted wardrobes.

#### **Bedroom One**

uPVC window to front aspect, exposed floor boards and an airing cupboard housing a CH hot water tank.

### Bedroom Two

uPVC window to rear aspect and exposed radiators.