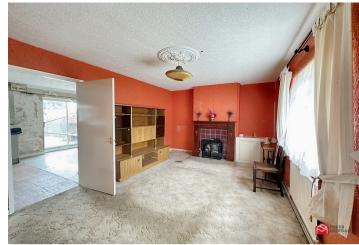

## Living Room

uPVC double glazed window to front aspect, radiator, feature fireplace with stove, cupboard with gas meter, carpeted flooring and understairs storage cupboard.