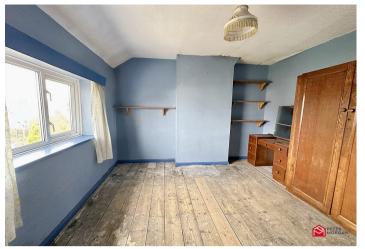

#### **Bedroom One**

uPVC window to front aspect, exposed floor boards and an airing cupboard housing a CH hot water tank.