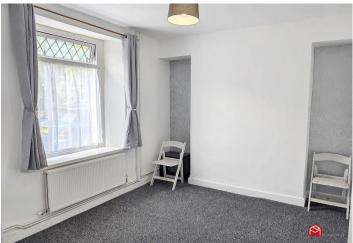

#### **Living Room**

uPVC double glazed window to front aspect, fitted carpet and radiator.

#### **Dining Room**

uPVC double glazed window to rear aspect, carpeted flooring, radiator and stairs to first floor.