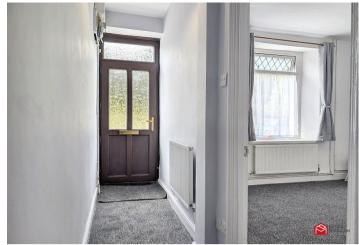

# Hallway

Radiator and carpeted flooring.

Doors to;

# Rear Hallway

Tiled flooring and patio doors to access side.

Doors to;