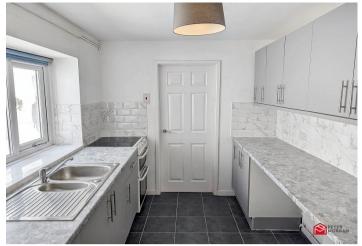

#### Kitchen

Appointed with a range of matching wall and base units with work tops over and an inset sink with mixer tap. uPVC double glazed window to the rear aspect, space for oven, tiled flooring, radiator and a wall mounted combi boiler serving domestic hot water and gas central heating.