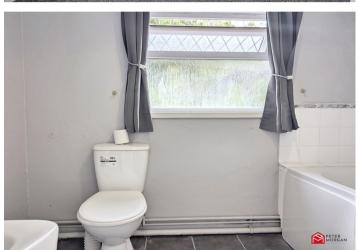

#### **Bathroom**

Comprising of a low level WC, pedestal wash hand basin and 'P' shaped bath with shower over. uPVC double glazed window to the rear aspect, radiator and tiled flooring.