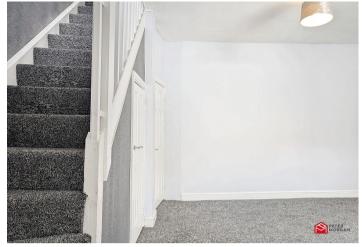

# Landing

uPVC double glazed window to rear aspect, carpeted flooring and access to the loft above.