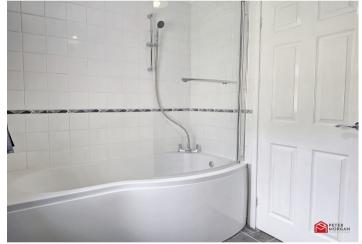

#### **Bathroom**

Comprising of a low level WC, pedestal wash hand basin and 'P' shaped bath with shower over. uPVC double glazed window to the rear aspect, radiator and tiled flooring.