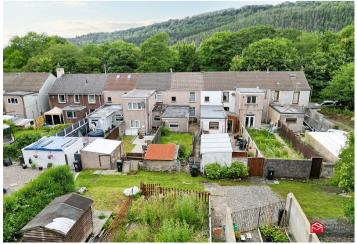

#### **General Information**

With no onwards chain, this terraced property comprises of two reception rooms, kitchen and bathroom to the ground floor and three bedrooms to the first floor. This property has potential for investment purposes and has also been recently renovated throughout. Located in a small village close to Clyne Canal, Nearest village Tonna having a local shop, restaurant and school, excellent transport links and easy access to the A465, also having a short drive to Neath Town Centre.

#### Gardens

A rear garden with patio laid area and laid to lawn area with access to the rear.