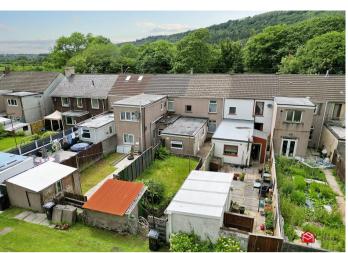

#### **General Information**

With no onwards chain, this terraced property comprises of two reception rooms, kitchen and bathroom to the ground floor and three bedrooms to the first floor. This property has potential for investment purposes and has also been recently renovated throughout. Located in a small village close to Clyne Canal, Nearest village Tonna having a local shop, restaurant and school, excellent transport links and easy access to the A465, also having a short drive to Neath Town Centre.

#### Gardens

A rear garden with patio laid area and laid to lawn area with access to the rear.