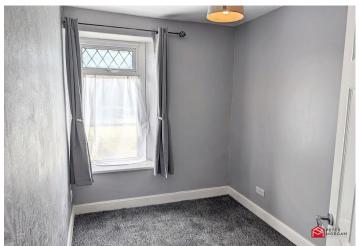

#### **Bedroom One**

uPVC double glazed window to rear aspect, radiator and carpeted flooring.

#### **Bedroom Two**

uPVC double glazed window to rear aspect, radiator and fitted carpet.

#### **Bedroom Three**

uPVC double glazed window to rear aspect, radiator and carpeted flooring.