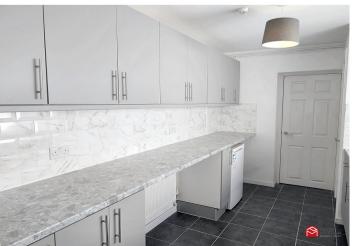

#### Kitchen

Appointed with a range of matching wall and base units with work tops over and an inset sink with mixer tap. uPVC double glazed window to the rear aspect, space for oven, tiled flooring, radiator and a wall mounted combi boiler serving domestic hot water and gas central heating.