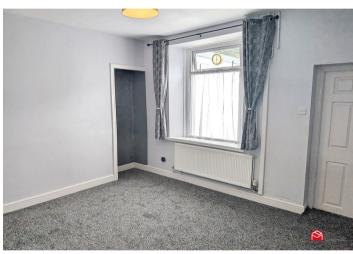

#### **Living Room**

uPVC double glazed window to front aspect, fitted carpet and radiator.

#### **Dining Room**

uPVC double glazed window to rear aspect, carpeted flooring, radiator and stairs to first floor.