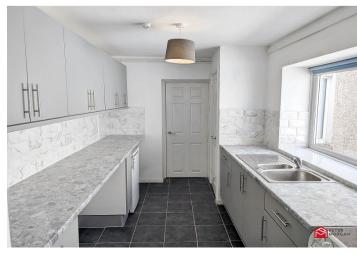

#### Kitchen

Appointed with a range of matching wall and base units with work tops over and an inset sink with mixer tap. uPVC double glazed window to the rear aspect, space for oven, tiled flooring, radiator and a wall mounted combi boiler serving domestic hot water and gas central heating.