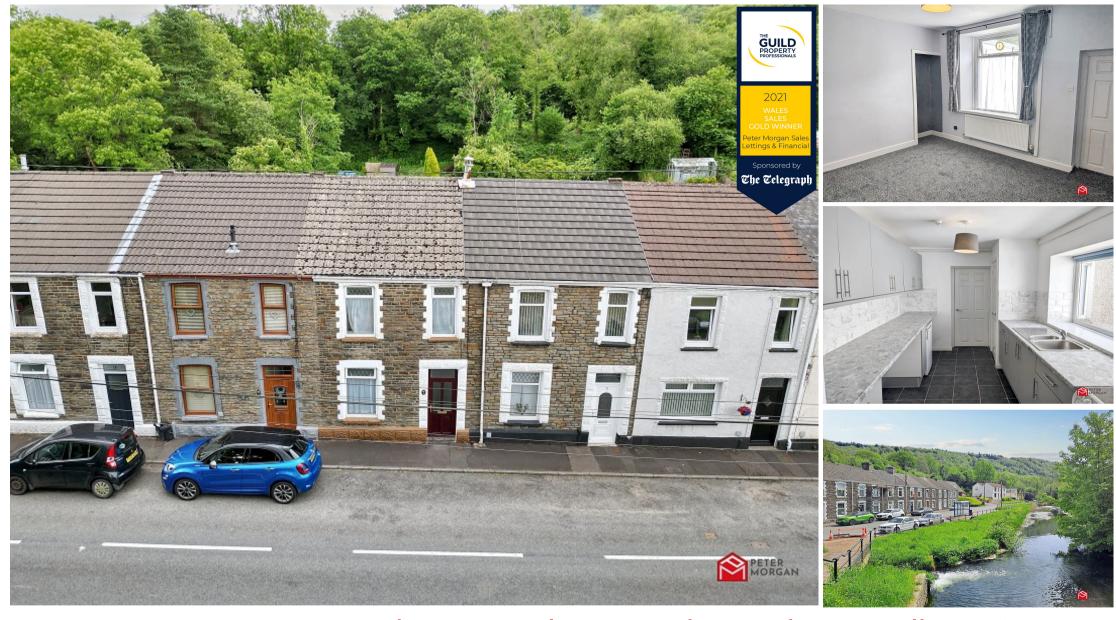

4 Cyd Terrace, Clyne, Neath, Neath Port Talbot. SA11 4ES

Offers Over £125,000

#### **General Information**

With no onwards chain, this terraced property comprises of two reception rooms, kitchen and bathroom to the ground floor and three bedrooms to the first floor. This property has potential for investment purposes and has also been recently renovated throughout. Located in a small village close to Clyne Canal, Nearest village Tonna having a local shop, restaurant and school, excellent transport links and easy access to the A465, also having a short drive to Neath Town Centre.