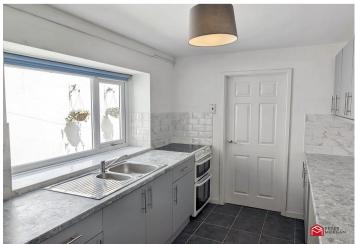

#### Kitchen

Appointed with a range of matching wall and base units with work tops over and an inset sink with mixer tap. uPVC double glazed window to the rear aspect, space for oven, tiled flooring, radiator and a wall mounted combi boiler serving domestic hot water and gas central heating.