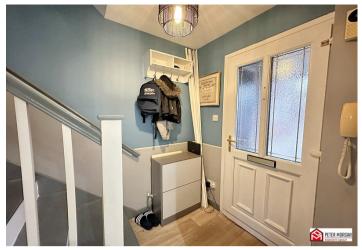

#### **Entrance Hallway**

Vinyl flooring, radiator, consumer unit location and stairs to first floor. Doors to: