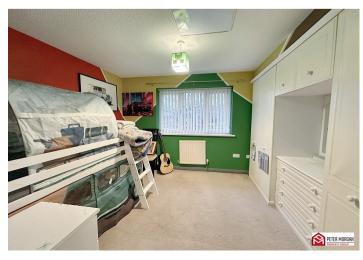

#### **Bedroom Two**

uPVC double glazed window to rear aspect, radiator, carpeted flooring, built in wardrobes and an airing cupboard housing a combi boiler serving domestic hot water and gas central heating.

#### **Bedroom One**

uPVC double glazed window to front aspect, carpeted flooring, radiator and fitted wardrobes.