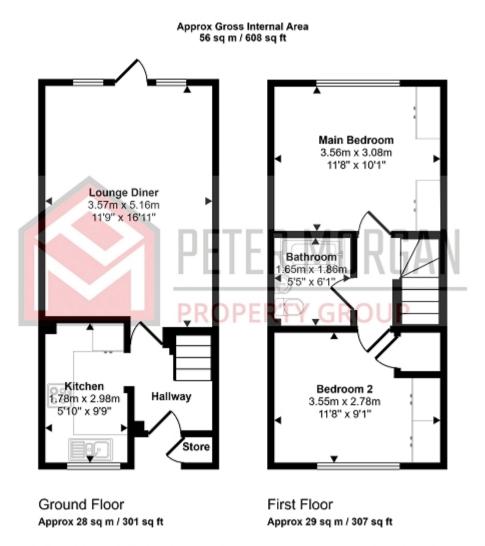

#### **General Information**

This mid-terraced property comprises of kitchen and lounge diner to the ground floor, two bedrooms and bathroom to the first floor, also boasts an enclosed rear garden and a parking space to the front aspect.

#### Utilities

Mains water, mains electricity, mains gas, mains drainage (Services not tested)

Current council tax banding

Gas

Tenure (To be confirmed)

**Current heating type** 

Freehold

This floorplan is only for illustrative purposes and is not to scale. Measurements of rooms, doors, windows, and any items are approximate and no responsibility is taken for any error, omission or mis-statement, loons of items such as bathroom suites are representations only and may not look like the real items. Made with Made Snappy 360.