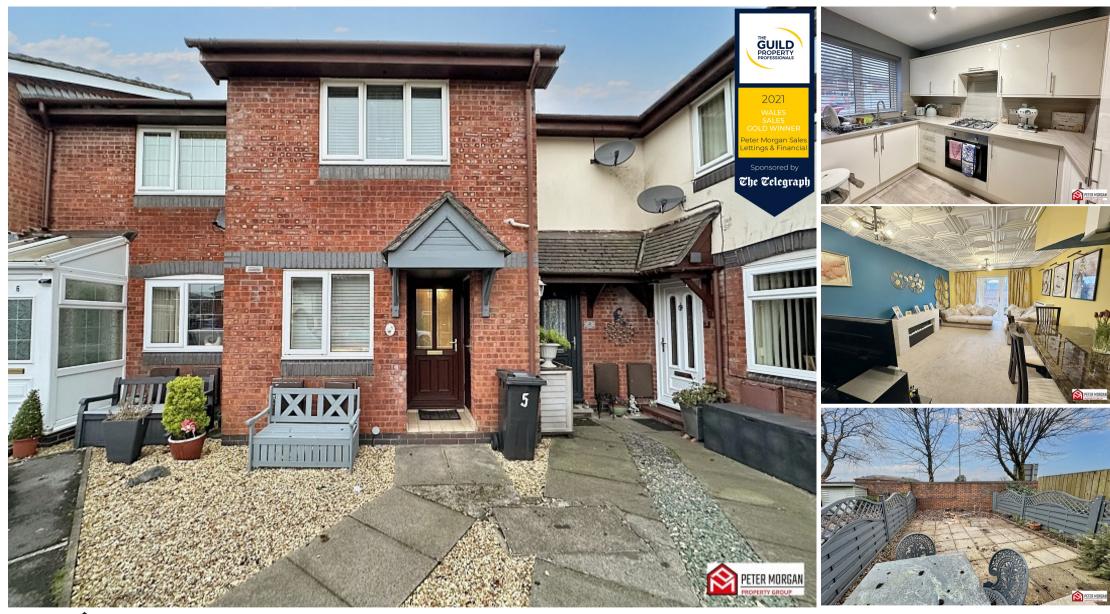

5 Willet Close, Neath, Neath Port Talbot. SA11 1RZ

#### 5 Willet Close, Neath, Neath Port Talbot. SA11 1RZ

#### **Main Features**

- Potential For Investment Purposes
- Ideal Location Close To Neath Town Centre
- Selling Tenant In-situ
- Mid Terraced Property
- · Two Bedrooms

- Enclosed Rear Garden
- EPC C / Council Tax Band C
- Gas Central Heating
- Freehold
- Need A Mortgage? We Can Help!

#### **General Information**

This mid-terraced property comprises of kitchen and lounge diner to the ground floor, two bedrooms and bathroom to the first floor, also boasts an enclosed rear garden and a parking space to the front aspect.

#### Kitchen

Appointed with a range of matching wall and base units with work tops over and inset stainless steel sink with mixer tap. uPVC double glazed window to front aspect, integrated oven, gas hob, cooker hood and integrated fridge freezer.

#### Lounge

uPVC double glazed French doors to access rear, two radiators and carpeted flooring.

#### **Gardens**

Off road parking to the front.

Enclosed rear garden.