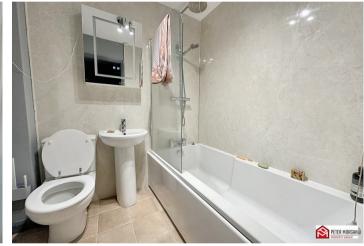

#### Bathroom

Comprising of a low level WC, wash hand basin and a bath with shower over and glass screen. Vinyl flooring, radiator and cladded walls.