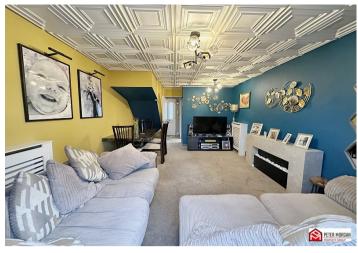

#### Lounge

uPVC double glazed French doors to access rear, two radiators and carpeted flooring.