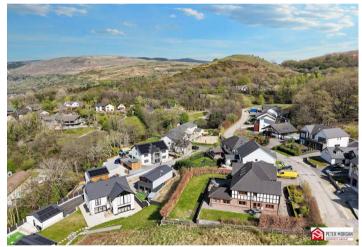

Plot 18 Forest Lodge Lane, Cwmavon, Port Talbot, Neath Port Talbot, SA13 2RX

### Plot 18 Forest Lodge Lane, Cwmavon, Port Talbot, Neath Port Talbot, SA13 2RX

#### **General Information**

Located in a desirable location with planning approved for the construction of a four-bedroom detached executive home. The site offers a substantial plot that would allow for a spacious private estate, required to accommodate an executive-style residence.

• The subject land lies to the southern periphery of Cwmavon and is nestled on the hillside above the A4107. Currently vacant pasture, the land benefits from unobstructed mountain views to the north towards and over the settlement of Cwmavon. PLANNING REFERENCE - P2022/0543