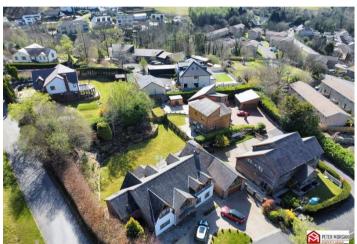

Plot 18 Forest Lodge Lane, Cwmavon, Port Talbot, Neath Port Talbot, SA13 2RX

### Plot 18 Forest Lodge Lane, Cwmavon, Port Talbot, Neath Port Talbot, SA13 2RX

#### **General Information**

Located in a desirable location with planning approved for the construction of a four-bedroom detached executive home. The site offers a substantial plot that would allow for a spacious private estate, required to accommodate an executive-style residence.

• The subject land lies to the southern periphery of Cwmavon and is nestled on the hillside above the A4107. Currently vacant pasture, the land benefits from unobstructed mountain views to the north towards and over the settlement of Cwmavon. PLANNING REFERENCE - P2022/0543