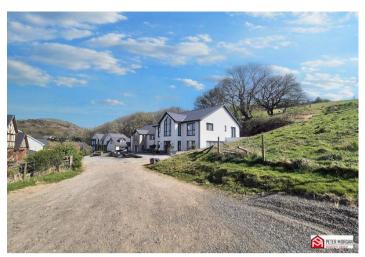

Plot 18 Forest Lodge Lane, Cwmavon, Port Talbot, Neath Port Talbot, SA13 2RX

### Plot 18 Forest Lodge Lane, Cwmavon, Port Talbot, Neath Port Talbot, SA13 2RX

#### **General Information**

Located in a desirable location with planning approved for the construction of a four-bedroom detached executive home. The site offers a substantial plot that would allow for a spacious private estate, required to accommodate an executive-style residence.

• The subject land lies to the southern periphery of Cwmavon and is nestled on the hillside above the A4107. Currently vacant pasture, the land benefits from unobstructed mountain views to the north towards and over the settlement of Cwmavon. PLANNING REFERENCE - P2022/0543