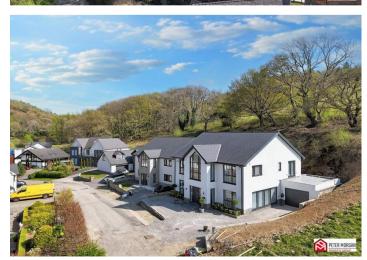

Plot 18 Forest Lodge Lane, Cwmavon, Port Talbot, Neath Port Talbot, SA13 2RX

### Plot 18 Forest Lodge Lane, Cwmavon, Port Talbot, Neath Port Talbot, SA13 2RX

#### **General Information**

Located in a desirable location with planning approved for the construction of a four-bedroom detached executive home. The site offers a substantial plot that would allow for a spacious private estate, required to accommodate an executive-style residence.

The approved planning provides a unique opportunity for developers or buyers looking to create a new home tailored to modern specifications. The property is a three-storey plot, enhancing the possibilities for expansive living spaces, and comes with ample off-road parking to support family requirements and guest accommodations.