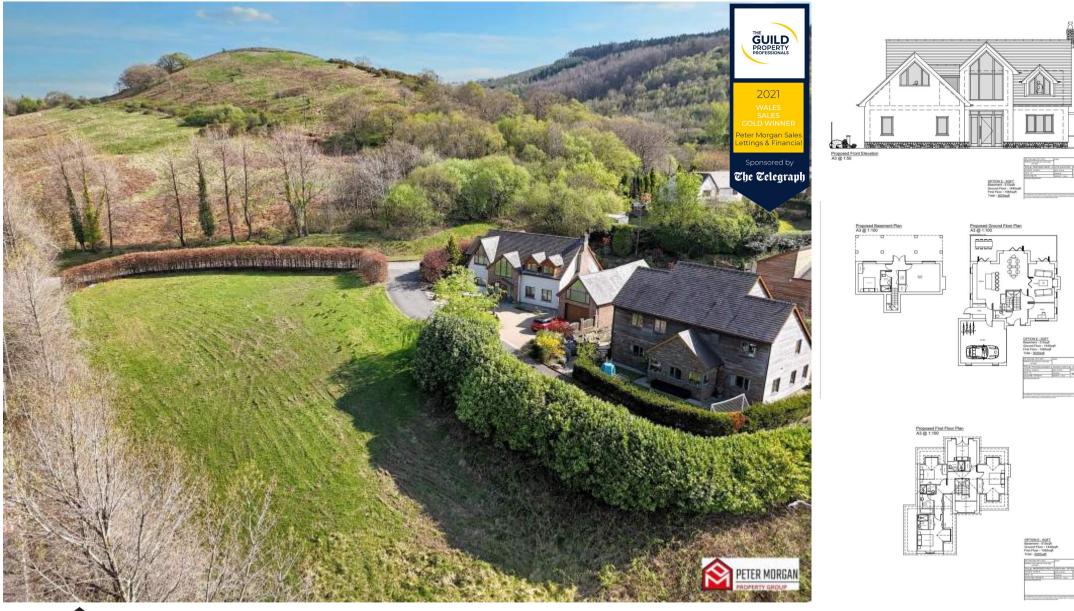

#### **Main Features**

- Development Opportunity
- Planning Approved For Four Bed Detached Exectuive Home
- Popular And Desirable Location
- · Ample Off Road Parking
- Executive Private Estate

- Easy Access To The M4 Corridor For Commuting
- Rare To Market In This Location
- · Approved Planning Available
- Three Storey Property

#### **General Information**

Located in a desirable location with planning approved for the construction of a four-bedroom detached executive home. The site offers a substantial plot that would allow for a spacious private estate, required to accommodate an executive-style residence.

The approved planning provides a unique opportunity for developers or buyers looking to create a new home tailored to modern specifications. The property is a three-storey plot, enhancing the possibilities for expansive living spaces, and comes with ample off-road parking to support family requirements and guest accommodations.

• The subject land lies to the southern periphery of Cwmavon and is nestled on the hillside above the A4107. Currently vacant pasture, the land benefits from unobstructed mountain views to the north towards and over the settlement of Cwmavon. PLANNING REFERENCE - P2022/0543

# Forest Lodge Lane, Cwmavon, Port Talbot, Neath Port Talbot, SA13 2RX

Property Floorplan Image

Property Floorplan Image