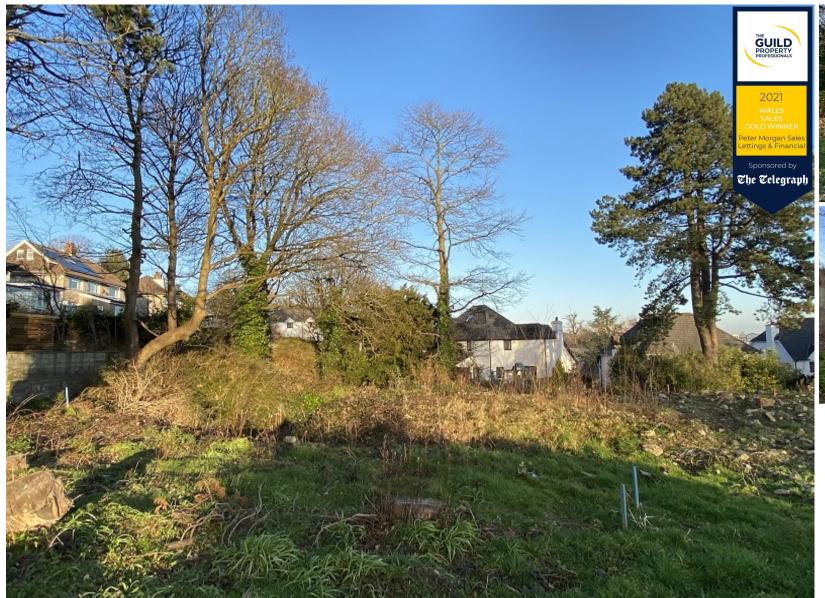

#### **General Information**

FULLY SERVICED PLOTS FOR EXECUTIVE STYLE HOMES WITH GARAGES WITHIN COED PARC RISE.

A SELECT DEVELOPMENT OF NINE. EXECUTIVE STYLE DETACHED HOMES WHICH ARE PART OF A PRE DESIGNED BUILDING SCHEME WITH FULL PLANNING PERMISSION.

The development is located in a prime location at the rear of the Coed Parc "Old Library" Development. Coed Parc Rise will be accessible from Walters Road. This desirable development will be set in attractive mature grounds which were the rear gardens of the original listed library building.