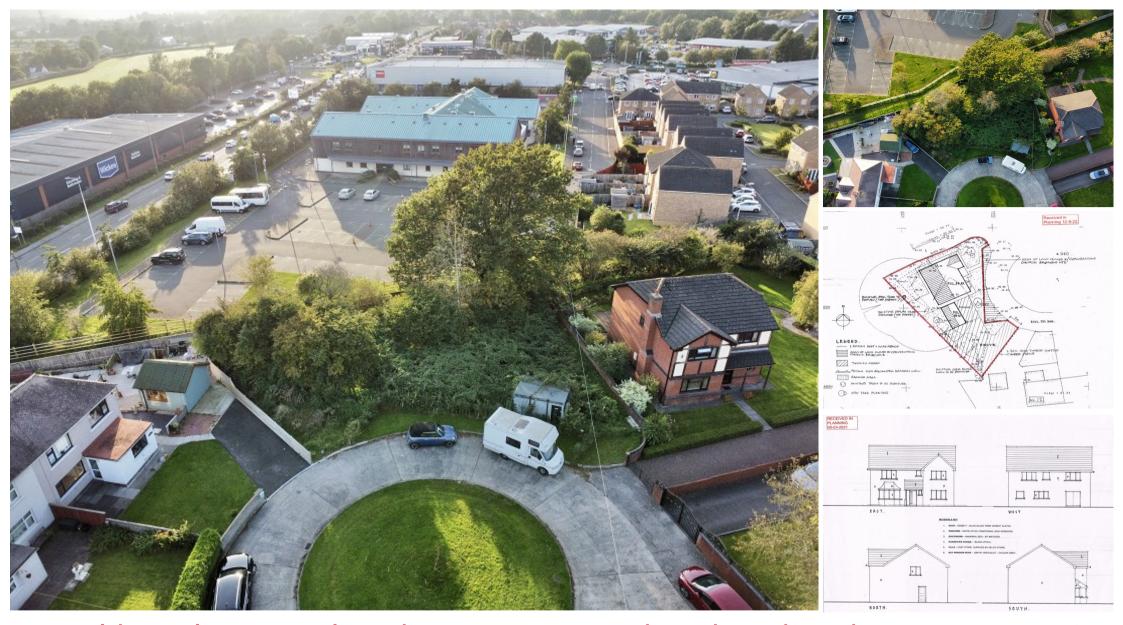

Building Plot at Heol Tredwr, Waterton, Bridgend, Bridgend County. CF31 3AJ

#### Main Features

- a popular central established location
- 4 bedroom detached house with garage
- Situated within an established cul de All mains services are available sac
- 35 & 36
- The Heritage Coastline is within 4.5 miles. Bridgend Town Centre is within 2 miles

- Building plot with planning permission Cardiff City Centre is within 20 miles
  - & Cardiff International Airport is within 16 miles
  - South / West facing at rear

  - Building can commence immediately
- The M4 is within 3.5 miles at Junction Full planning details can be found on the Bridgend Council web-site under Planning number P/22/636/FUL

The plot is flat and is South / West facing at rear.

All mains services are available and planning conditions are satisfied therefore building can commence immediately after completion.

Full planning details can be found on the Bridgend Council web-site under planning number P/22/636/FUL

## **General Information**

FREEHOLD BUILDING PLOT WHICH HAS FULL PLANNING PERMISSION FOR A 4 BEDROOM DETACHED HOUSE WITH GARAGE, SITUATED WITHIN AN ESTABLISHED CUL DE SAC.

Highly convenient for local shops, amenities, Junior & Comprehensive Schools. The M4 is within 3.5 miles at Junction 35 & 36. The Heritage Coastline is within 4.5 miles at Ogmore By Sea. Cardiff City Centre is within 20 miles and Cardiff International Airport is within 16 miles. Intercity rail link is available at Bridgend Town Centre.