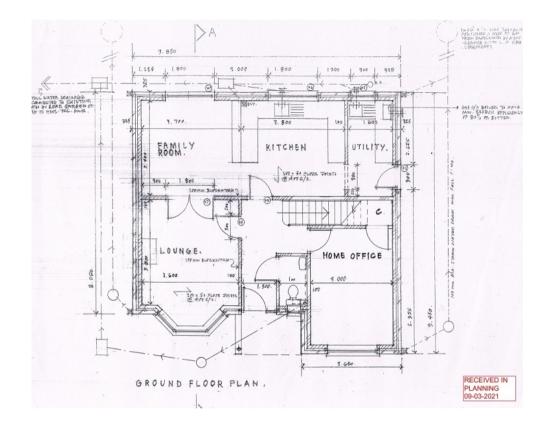

#### Main Features

- a popular central established location
- 4 bedroom detached house with garage
- Situated within an established cul de All mains services are available sac
- 35 & 36
- The Heritage Coastline is within 4.5 miles. Bridgend Town Centre is within 2 miles

- Building plot with planning permission Cardiff City Centre is within 20 miles
  - & Cardiff International Airport is within 16 miles
  - South / West facing at rear

  - Building can commence immediately
- The M4 is within 3.5 miles at Junction Full planning details can be found on the Bridgend Council web-site under Planning number P/22/636/FUL

## **General Information**

FREEHOLD BUILDING PLOT WHICH HAS FULL PLANNING PERMISSION FOR A 4 BEDROOM DETACHED HOUSE WITH GARAGE, SITUATED WITHIN AN ESTABLISHED CUL DE SAC.

Highly convenient for local shops, amenities, Junior & Comprehensive Schools. The M4 is within 3.5 miles at Junction 35 & 36. The Heritage Coastline is within 4.5 miles at Ogmore By Sea. Cardiff City Centre is within 20 miles and Cardiff International Airport is within 16 miles. Intercity rail link is available at Bridgend Town Centre.