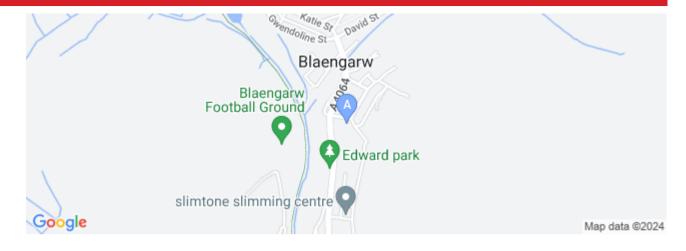

BUILDING PLOT Convil Road, Blaengarw, Bridgend County. CF32 8BN

PETER MORGAN

### BUILDING PLOT Convil Road, Blaengarw, Bridgend, Bridgend County. CF32 8BN

#### **General Information**

FREEHOLD BUILDING PLOT WITH FULL PLANNING PERMISSION FOR AN EXECUTIVE STYLE 4 BEDROOM DETACHED HOME.

Situated on an elevated position in a desirable location within the Garw Valley, with exceptional views of surrounding area. Convenient location for local school, shops, bus link, Calon Lan Country Park, cycle tracks and lakes. Only 7.5 miles from the M4 at Junction 36.