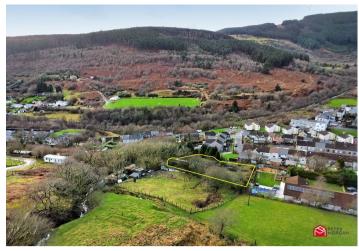

#### Main Features

- Freehold building plot
- Full planning permission with conditions for an executive style 4 bedroom detached home
- Situated in an elevated position
- Desirable location within the Garw Valley
- Exceptional views of surrounding area

- Convenient location for local school, bus link and shops
- Calon Lan Country Park, cycle tracks and lakes are nearby
- Only 7.5 miles from the M4 at Junction 36
- Full details under planning number P/ 20/449/FUL

#### **General Information**

FREEHOLD BUILDING PLOT WITH FULL PLANNING PERMISSION FOR AN EXECUTIVE STYLE 4 BEDROOM DETACHED HOME.

Situated on an elevated position in a desirable location within the Garw Valley, with exceptional views of surrounding area. Convenient location for local school, shops, bus link, Calon Lan Country Park, cycle tracks and lakes. Only 7.5 miles from the M4 at Junction 36.