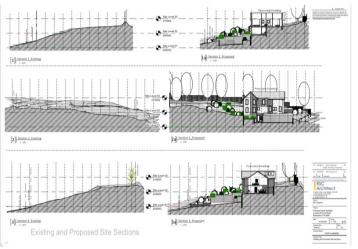

#### **General Information**

FREEHOLD BUILDING PLOT WITH FULL PLANNING PERMISSION FOR AN EXECUTIVE STYLE 4 BEDROOM DETACHED HOME.

Situated on an elevated position in a desirable location within the Garw Valley, with exceptional views of surrounding area. Convenient location for local school, shops, bus link, Calon Lan Country Park, cycle tracks and lakes. Only 7.5 miles from the M4 at Junction 36.