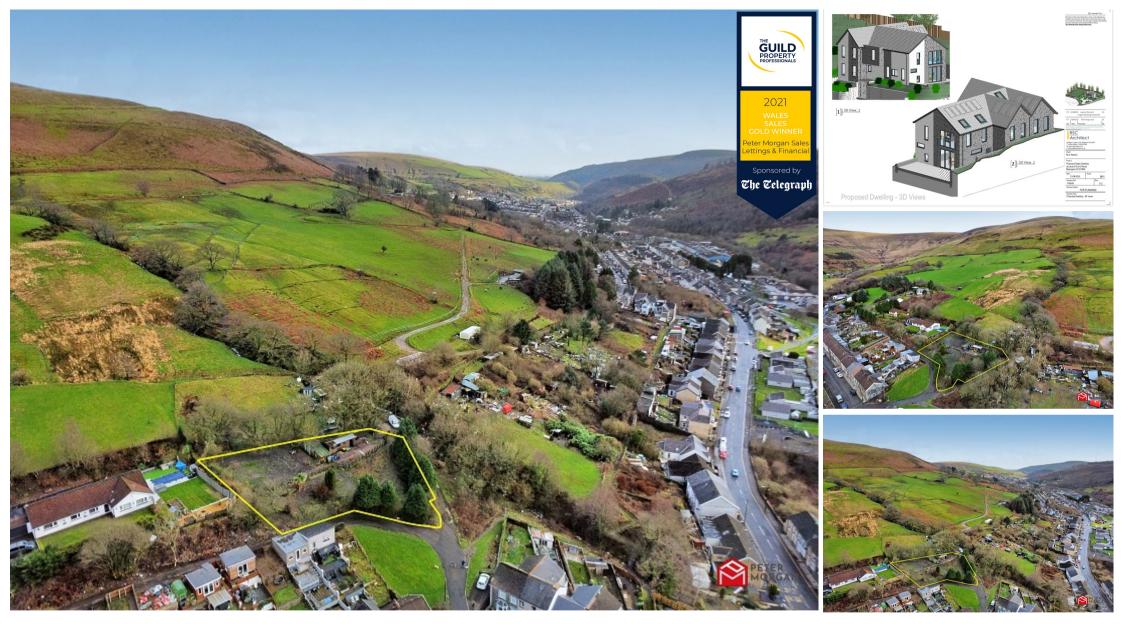

#### Main Features

- Freehold building plot
- Full planning permission with conditions for an executive style 4 bedroom detached home
- Situated in an elevated position
- Desirable location within the Garw Valley
- Exceptional views of surrounding area

- Convenient location for local school, bus link and shops
- Calon Lan Country Park, cycle tracks and lakes are nearby
- Only 7.5 miles from the M4 at Junction 36
- Full details under planning number P/ 20/449/FUL

#### **General Information**

FREEHOLD BUILDING PLOT WITH FULL PLANNING PERMISSION FOR AN EXECUTIVE STYLE 4 BEDROOM DETACHED HOME.

Situated on an elevated position in a desirable location within the Garw Valley, with exceptional views of surrounding area. Convenient location for local school, shops, bus link, Calon Lan Country Park, cycle tracks and lakes. Only 7.5 miles from the M4 at Junction 36.