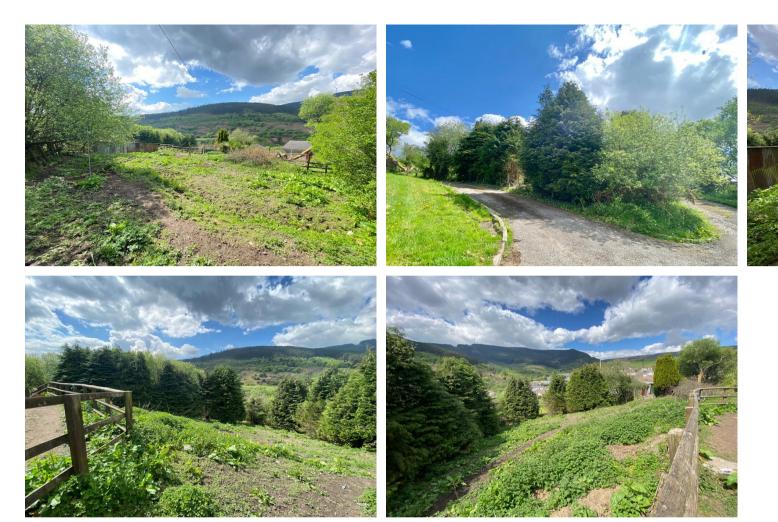

#### Main Features

- Freehold building plot
- Full planning permission with conditions for an executive style 4 bedroom detached home
- Situated in an elevated position
- Desirable location within the Garw Valley
- Exceptional views of surrounding area

#### **General Information**

FREEHOLD BUILDING PLOT WITH FULL PLANNING PERMISSION FOR AN EXECUTIVE STYLE 4 BEDROOM DETACHED HOME.

Situated on an elevated position in a desirable location within the Garw Valley, with exceptional views of surrounding area. Convenient location for local school, shops, bus link, Calon Lan Country Park, cycle tracks and lakes. Only 7.5 miles from the M4 at Junction 36.