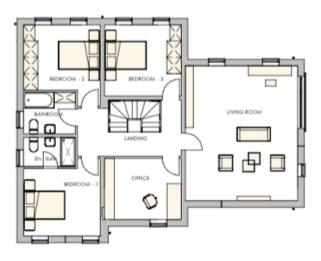

[3] 01\_First Floor

Dimensions: Note that all dimensions shows on the drawings are indicates and should be dracked poor to stat of the vector of size. Do not scale from Drawings. Any discrepancy between this drawing. and offer information to be reported to RSIC Antifield.

#### RSC Architect

40 Hissa Y Cadno, Colty, Bridgend, CF35 6DF 1: 01890 595006 (11456-957996 W www.moarth/bid.co.uk E: spencer@moanth/bid.co.uk

Mr A Heame

Project:

Proposed Single Dwelling at Land off Convil Road Blaengarw CF32 8BN

31/08/2020 1:100 Drawing Ref. 1748/04

Drawing Status:

FOR PLANNING

Drawing Title: Proposed Ficor Plans\_Dwelling No.1