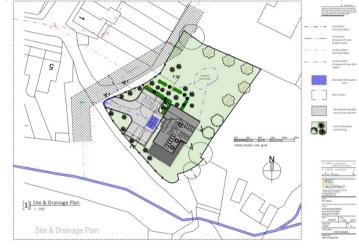

#### Note

Please note the Yellow boundary lines on the images are for illustration only. Please refer to the Land Registry Title plan image for accuracy.

#### **General Information**

FREEHOLD BUILDING PLOT WITH FULL PLANNING PERMISSION FOR AN EXECUTIVE STYLE 4 BEDROOM DETACHED HOME.

Situated on an elevated position in a desirable location within the Garw Valley, with exceptional views of surrounding area. Convenient location for local school, shops, bus link, Calon Lan Country Park, cycle tracks and lakes. Only 7.5 miles from the M4 at Junction 36.