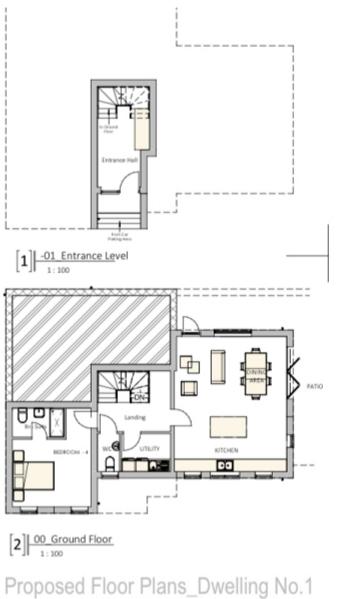

[3] 01\_First Floor

Dimensions: Note that all dimensions shows on the drawings are indicates and should be dracked poor to stat of the vector of size. Do not scale from Drawings. Any discrepancy between this drawing. and offer information to be reported to RSIC Antifield.

This drawing shows Design Intent Only.

P2 31/08/21 Layout Revised Single Dwelling Proposed

Rev Date Description

#### RSC Architect

40 Hissa Y Cadno, Colty, Bridgend, CF35 6DF 1: 01890 595006 (11456-957996 W www.moarth/bid.co.uk E: spencer@moanth/bid.co.uk

Mr A Heame

Project:

Proposed Single Dwelling at Land off Convil Road Blaengarw CF32 8BN

31/08/2020 1:100 Drawing Ref. 1748/04

Drawing Status:

FOR PLANNING

Drawing Title: Proposed Ficor Plans\_Dwelling No.1