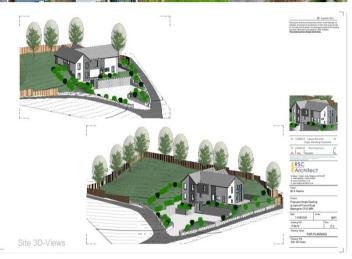

#### **General Information**

FREEHOLD BUILDING PLOT WITH FULL PLANNING PERMISSION FOR AN EXECUTIVE STYLE 4 BEDROOM DETACHED HOME.

Situated on an elevated position in a desirable location within the Garw Valley, with exceptional views of surrounding area. Convenient location for local school, shops, bus link, Calon Lan Country Park, cycle tracks and lakes. Only 7.5 miles from the M4 at Junction 36.