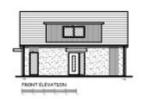

#### **General Information**

FREEHOLD BUILDING PLOT WITH FULL PLANNING PERMISSION FOR 2 DETACHED DORMER BUNGALOWS FOR OCCUPATION BY PERSONS NEEDING ASSISTED LIVING AND/ OR FULL TIME PERMANENT HEALTH CARE.

Situated on a flat plot at the rear of Suffolk Place and Fenton Place. Approximately 1/4 from Porthcawl seafront and highly convenient for Town centre amenities and public transport links. Approximately 4 miles from the M4 at Junction 37. The properties are 'A' rated for energy consumption and are designed to include the benefit of solar energy and electric heat pumps.