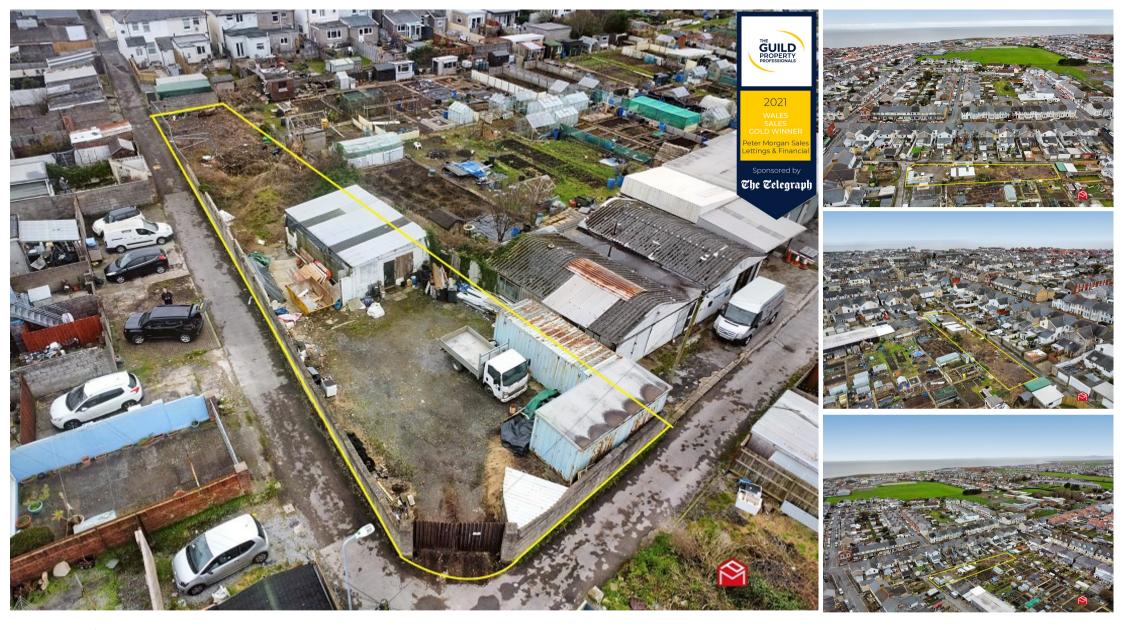

Situated on a flat plot at the rear of Suffolk Place and Fenton Place. Approximately 1/4 from Porthcawl seafront and highly convenient for Town centre amenities and public transport links. Approximately 4 miles from the M4 at Junction 37. The properties are 'A' rated for energy consumption and are designed to include the benefit of solar energy and electric heat pumps.

Full planning permission and supporting documents are available for viewing on Bridgend County Borough Council under planning number P/22/232/FUL.

#### **General Information**

FREEHOLD BUILDING PLOT WITH FULL PLANNING PERMISSION FOR 2 DETACHED DORMER BUNGALOWS FOR OCCUPATION BY PERSONS NEEDING ASSISTED LIVING AND/ OR FULL TIME PERMANENT HEALTH CARE.