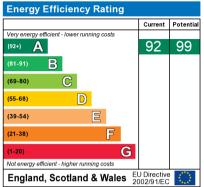

## Building Plot, Rear of Suffolk Place, Porthcawl, Bridgend County. CF36 3EB

The energy efficiency rating is a measure of the overall efficiency of a home. The higher the rating the more energy efficient the home is and the lower the fuel bills will be.

Situated on a flat plot at the rear of Suffolk Place and Fenton Place. Approximately 1/4 from Porthcawl seafront and highly convenient for Town centre amenities and public transport links. Approximately 4 miles from the M4 at Junction 37. The properties are 'A' rated for energy consumption and are designed to include the benefit of solar energy and electric heat pumps.