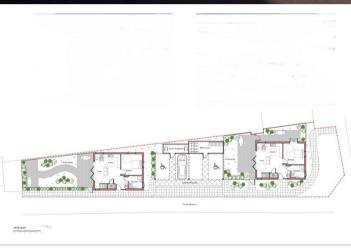

Situated on a flat plot at the rear of Suffolk Place and Fenton Place. Approximately 1/4 from Porthcawl seafront and highly convenient for Town centre amenities and public transport links. Approximately 4 miles from the M4 at Junction 37. The properties are 'A' rated for energy consumption and are designed to include the benefit of solar energy and electric heat pumps.

Full planning permission and supporting documents are available for viewing on Bridgend County Borough Council under planning number P/22/232/FUL.

#### **General Information**

FREEHOLD BUILDING PLOT WITH FULL PLANNING PERMISSION FOR 2 DETACHED DORMER BUNGALOWS FOR OCCUPATION BY PERSONS NEEDING ASSISTED LIVING AND/ OR FULL TIME PERMANENT HEALTH CARE.