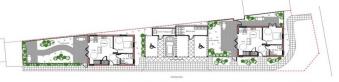

Situated on a flat plot at the rear of Suffolk Place and Fenton Place. Approximately 1/4 from Porthcawl seafront and highly convenient for Town centre amenities and public transport links. Approximately 4 miles from the M4 at Junction 37. The properties are 'A' rated for energy consumption and are designed to include the benefit of solar energy and electric heat pumps.

#### **General Information**

FREEHOLD BUILDING PLOT WITH FULL PLANNING PERMISSION FOR 2 DETACHED DORMER BUNGALOWS FOR OCCUPATION BY PERSONS NEEDING ASSISTED LIVING AND/ OR FULL TIME PERMANENT HEALTH CARE.