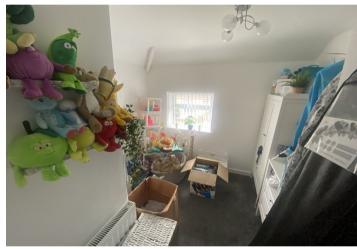

## Bedroom 1

uPVC double glazed window to front. Radiator. Carpet.

## Bedroom 2

uPVC double glazed window to rear. Radiator. Carpet.

Bedroom 3

uPVC double glazed window to front. Radiator. Carpet.