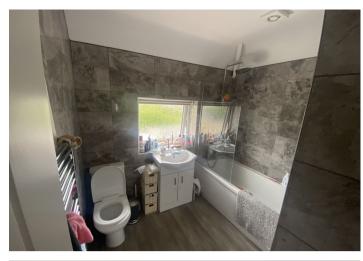

## **Family Bathroom**

uPVC double glazed window to rear. Skylight window. 3 piece suite comprising low level WC, hand wash basin and bath with overhead shower. Tiled walls and floor. Extractor fan. Chrome heated towel rail.