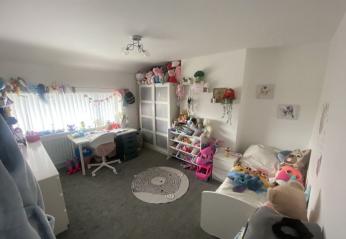

## Bedroom 1

uPVC double glazed window to front. Radiator. Carpet.

## Bedroom 2

uPVC double glazed window to rear. Radiator. Carpet.

Bedroom 3

uPVC double glazed window to front. Radiator. Carpet.