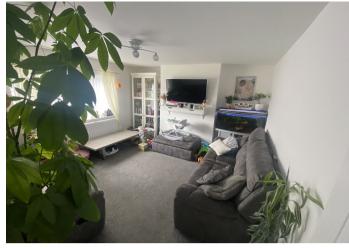

#### Lounge

uPVC double glazed window to front. Carpet. Radiator.

Kitchen

2 uPVC windows and French doors to garden. Full width room with a range of wall mounted and base units. Integral oven, grill and hob. Plumbed for washing machine. Tiled floor.