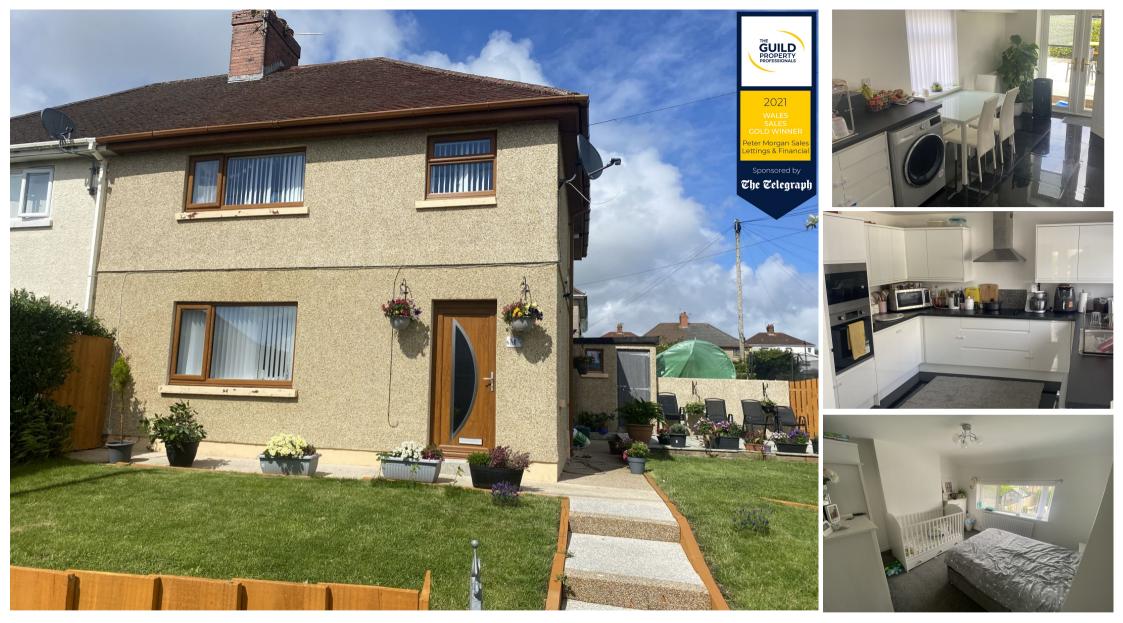

31 Browen, Llanelli, Carmarthenshire. SA14 9DB

#### **Main Features**

- Recently refurbished semi detached home
- 3 bedrooms
- Lounge
- Kitchen with French doors to garden
- First floor bathroom
- Tiered rear garden with driveway parking

- Convenient situated for M4 and schools
- Approximately 2 miles to Parc Trostre Retail Park
- uPVC double glazing and gas central heating
- Council Tax Band: B. EPC:

## **General Information**

PETER MORGAN ARE PROUD TO OFFER FOR SALE THIS RECENTLY REFURBISHED 3 BEDROOM SEMI DETACHED HOME.

Situated in a convenient location for M4 motorway, Parc Trostre Retail Park and local primary and secondary schools.

The property has accommodation comprising ground floor hallway, lounge and kitchen with French doors to rear garden. First floor landing, family bathroom and 3 bedrooms. The exterior has rear garden and driveway parking.

## Hallway

Door to front. Window to side. Tiled floor. Doors to lounge and kitchen. Staircase to first floor. Understairs store cupboard.

#### Lounge

uPVC double glazed window to front. Carpet. Radiator.

Kitchen

2 uPVC windows and French doors to garden. Full width room with a range of wall mounted and base units. Integral oven, grill and hob. Plumbed for washing machine. Tiled floor.