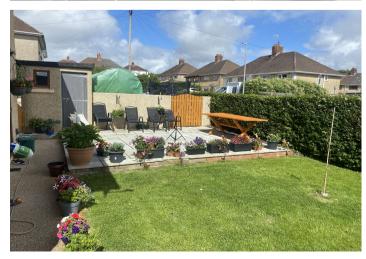

## Rear Garden

Low maintenance tiered rear garden benefitting from a paved patio area. Lower garden is laid to lawn with hedgerow to boundaries. Upper garden is laid to lawn and paved patio and has access to driveway parking.