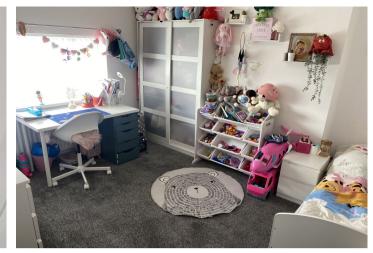

## Bedroom 1

uPVC double glazed window to front. Radiator. Carpet.

## Bedroom 2

uPVC double glazed window to rear. Radiator. Carpet.

Bedroom 3

uPVC double glazed window to front. Radiator. Carpet.