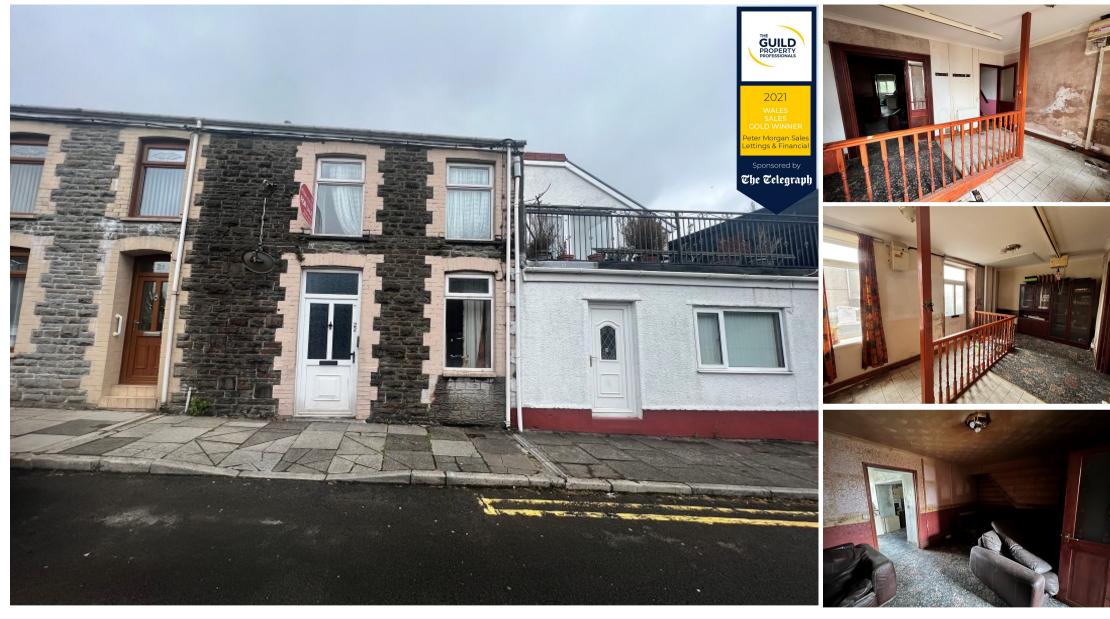

22 Barnardo Street, Maesteg, Bridgend. CF34 OHT

Spacious 2 bedroom property has the potential to be a 3 bedroom property is being brought to market. The property is situated within close proximity to schools, shops and other local amenities. Internally the property comprises of a smaller reception room and additional lounge and kitchen/diner to the ground floor. To the first floor there are 2 bedrooms and spacious through shower room. To the rear of the home there is a garden which is mainly concrete with a further raised borders and a gated rear access. The property is in need of work and throughout and would make an ideal first time buy or buy to let opportunity.