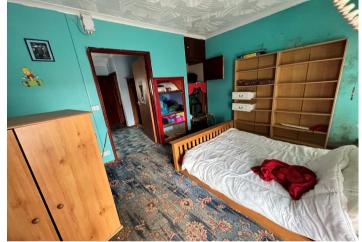

## Bedroom 1 (Rear)

 $(16' \ O'' \times 7' \ 1'') \ or \ (4.87m \times 2.17m)$ 

## **Bedroom 2 (Front)**

(18' 0" x 16' 1") or (5.49m x 4.91m)