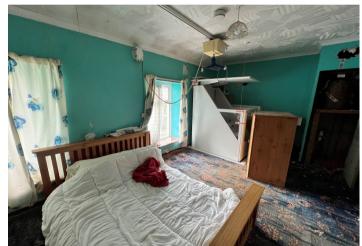

## Bedroom 1 (Rear)

 $(16' \ O'' \times 7' \ 1'') \ or \ (4.87m \times 2.17m)$ 

## **Bedroom 2 (Front)**

(18' 0" x 16' 1") or (5.49m x 4.91m)