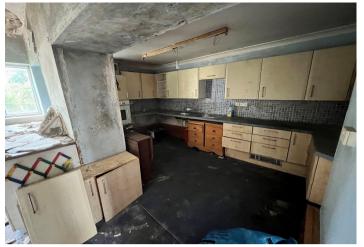

## Kitchen / Dining Room

 $(14' 10" \times 16' 5")$  or  $(4.52m \times 5.01m)$ 