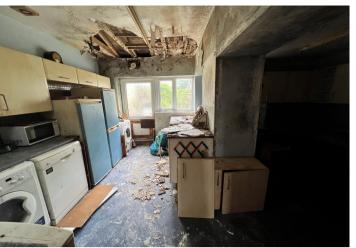

## Kitchen / Dining Room

 $(14' 10" \times 16' 5")$  or  $(4.52m \times 5.01m)$ 