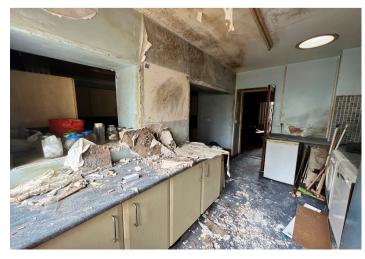

## Kitchen / Dining Room

 $(14' 10" \times 16' 5")$  or  $(4.52m \times 5.01m)$ 