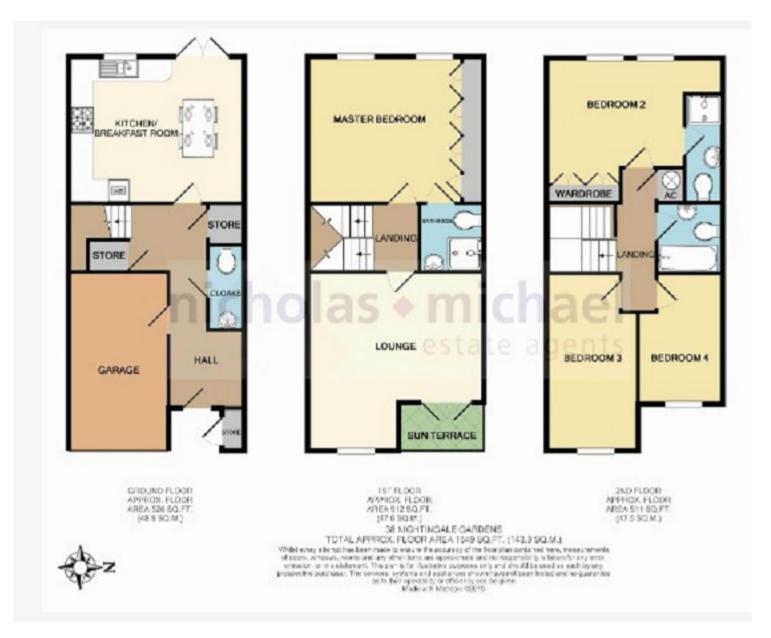

### **Main Features**

- Four Bedroom Town House
- Two En Suite's plus Family Bathroom
- Lounge
- Kitchen Breakfast Room
- Ground Floor Cloak Room