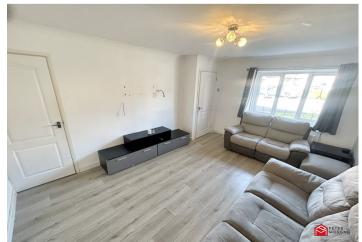

#### Lounge

UPVC double glazed window to front. Wood effect flooring. Access to storage. Radiator.