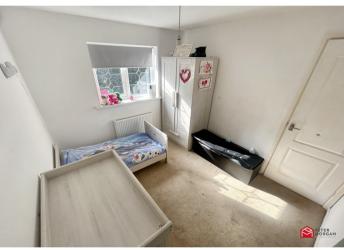

#### Bedroom 1

UPVC double glazed window. Fitted carpet. Radiator

#### Bedroom 2

UPVC double glazed window. Fitted carpet. Radiator