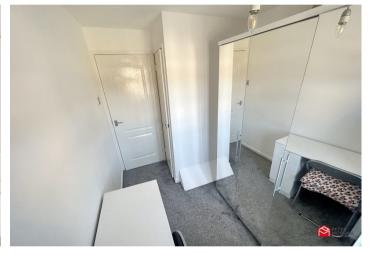

#### Bedroom 1

UPVC double glazed window. Fitted carpet. Radiator

#### Bedroom 2

UPVC double glazed window. Fitted carpet. Radiator

#### **Bedroom 3**

UPVC double glazed window. Fitted carpet. Radiator