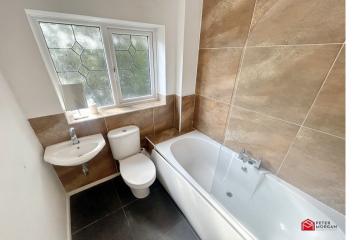

#### **Family Bathroom**

UPVC double glazed window. Fitted bathroom suite with shower over bath, W.C and wash hand basin. Tiled flooring. Wall mounted glass shower screen