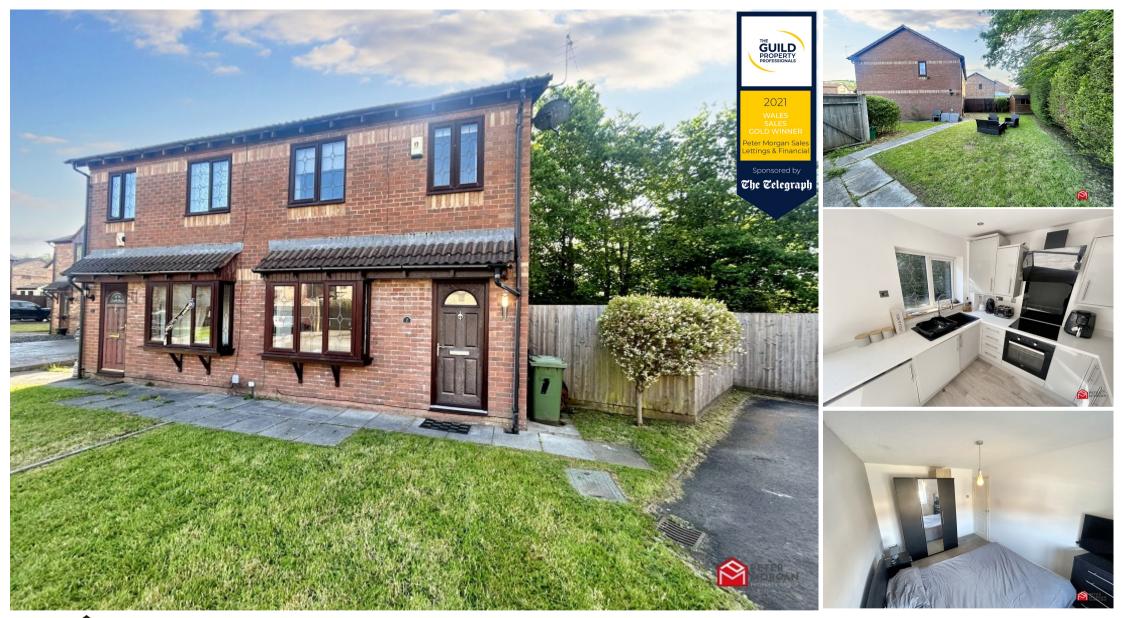

## 7 Fitzwilliam Close, Cross Inn, Rhondda Cynon Taff. CF72 8BN

#### **Main Features**

- NO CHAIN
- Three Bedroom
- Popular Location
- Larger then average rear garden
- **General Information**

- Off road parking
- EPC To be confirmed
- Council Tax C
- FREEHOLD

Peter Morgan Property Group are pleased to offer for sale this lovely three bedroom detached family home tucked away on the ever popular Hunters Gate development and being only a short distance from the local amenities with Talbot Green and J34 of the M4 motorway both being a little further distance from the property.

#### Lounge

UPVC double glazed window to front. Wood effect flooring. Access to storage. Radiator.

#### Kitchen / Dining Room

UPVC double glazed patio doors to rear. Fitted kitchen with a range of wall and floor cupboards offering contrasting worktops. Wood effect flooring. Spotlights. Integrated oven, hob and washing machine. Space for dining table and chairs.

#### Front

Off road parking. Path leading to front door with lawned area

#### Rear

Larger than average enclosed rear garden. Patio with lawned area