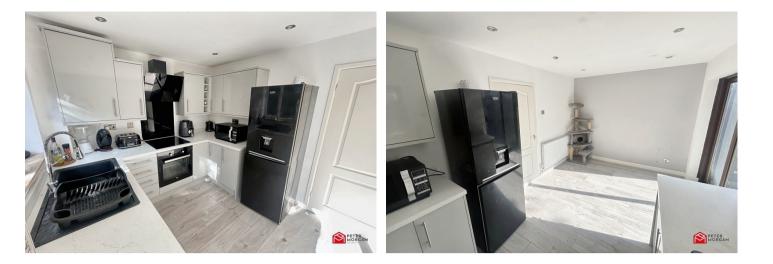

#### Kitchen / Dining Room

UPVC double glazed patio doors to rear. Fitted kitchen with a range of wall and floor cupboards offering contrasting worktops. Wood effect flooring. Spotlights. Integrated oven, hob and washing machine. Space for dining table and chairs.