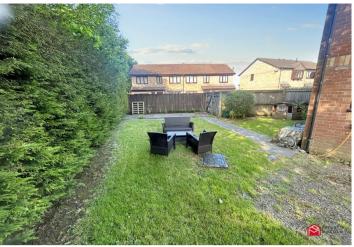

Fitted bathroom suite with shower over bath, W.C and wash hand basin. Tiled flooring. Wall mounted glass shower screen

#### Bedroom 1

UPVC double glazed window. Fitted carpet. Radiator

#### Bedroom 2

UPVC double glazed window. Fitted carpet. Radiator

#### **Bedroom 3**

UPVC double glazed window. Fitted carpet. Radiator

#### Front

Off road parking. Path leading to front door with lawned area

#### Rear

Larger than average enclosed rear garden. Patio with lawned area

#### Viewings

Strictly By Appointment Only

#### Utilities

Mains electricity, mains water, mains gas, mains drainage (Services not Tested )

| Current council tax banding | С        |
|-----------------------------|----------|
| Current heating type        | Combi    |
| Tenure (To be confirmed)    | Freehold |





















#### 7 Fitzwilliam Close, Cross Inn, Pontyclun, Rhondda Cynon Taff. CF72 8BN



The energy efficiency rating is a measure of the overall efficiency of a home. The higher the rating the more energy efficient the home is and the lower the fuel bills will be.



All measurements are approximate. The deeds have not been inspected. Please note that we have not tested the services of any of the equipment or appliances in the property. Price threshold LTT rate: The portion up to and including £180,000 0%. The portion over £180,000 up to and including £250,000 3.5%. The portion over £250,000 up to and including £400,000 5%. The portion over £400,000 up to and including £750,000 7.5%. The portion over £1,500,000 up to and including £1,500,000 10%. The portion over £1,500,000 12%. Pr