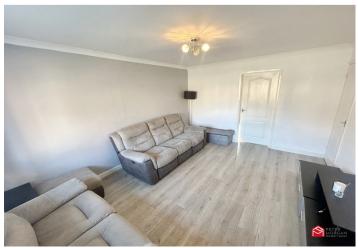

#### Lounge

UPVC double glazed window to front. Wood effect flooring. Access to storage. Radiator.