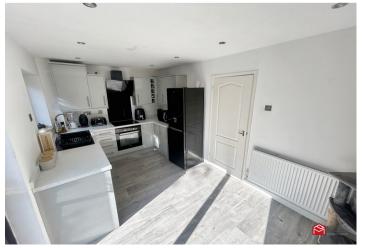

#### Kitchen / Dining Room

UPVC double glazed patio doors to rear. Fitted kitchen with a range of wall and floor cupboards offering contrasting worktops. Wood effect flooring. Spotlights. Integrated oven, hob and washing machine. Space for dining table and chairs.