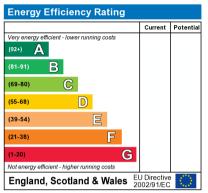

# Nantlais Llanharan, Pontyclun, Rhondda Cynon Taff. CF72 9NH

The energy efficiency rating is a measure of the overall efficiency of a home. The higher the rating the more energy efficient the home is and the lower the fuel bills will be.