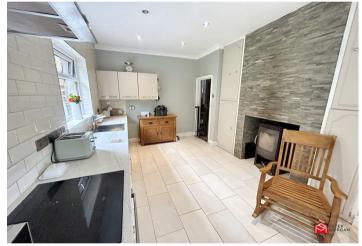

# Kitchen / Dining Area

UPVC double glazed window and patio doors, fitted kitchen with a range of high gloss wall and floor cupboards with contrasting work tops. Tiled splash back. Integrated oven and hob. Sink with central mixer tap. Spotlight to ceiling. Tiled flooring. Space for dining table and chairs. Access to shower room.

## **Shower Room**

UPVC double glazed window, Walk in shower, W.C and wash hand basin with vanity base unit.