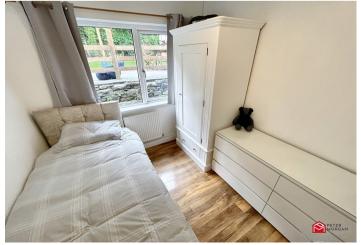

## **Bedroom Four**

2 Velux window . Fitted carpet. Radiator. Storage

## **Bedroom Five**

Velux window. Fitted carpet. Radiator.