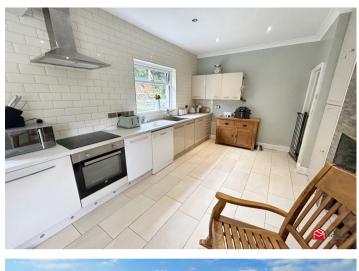

# Kitchen / Dining Area

UPVC double glazed window and patio doors, fitted kitchen with a range of high gloss wall and floor cupboards with contrasting work tops. Tiled splash back. Integrated oven and hob. Sink with central mixer tap. Spotlight to ceiling. Tiled flooring. Space for dining table and chairs. Access to shower room.