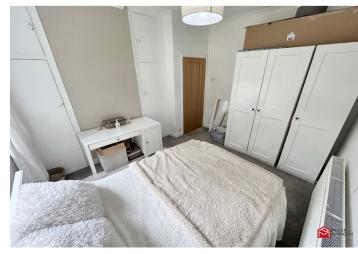

#### Bedroom One

UPVC double glazed window. laminate flooring. Radiator.

## **Bedroom Two**

UPVC double glazed window, laminate flooring. Radiator.

## **Bedroom Three**

UPVC double glazed window. Laminate flooring . Radiator.