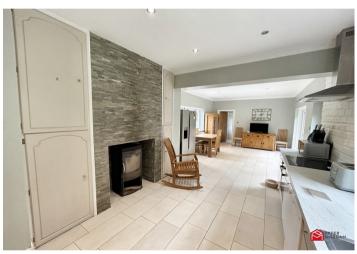

# Kitchen / Dining Area

UPVC double glazed window and patio doors, fitted kitchen with a range of high gloss wall and floor cupboards with contrasting work tops. Tiled splash back. Integrated oven and hob. Sink with central mixer tap. Spotlight to ceiling. Tiled flooring. Space for dining table and chairs. Access to shower room.