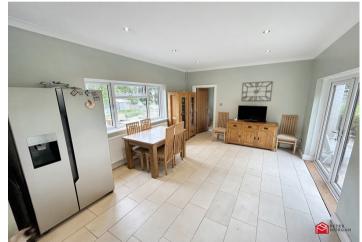

## Lounge

UPVC double glazed windows and patio doors, wood effect flooring, radiator

# Kitchen / Dining Area

UPVC double glazed window and patio doors, fitted kitchen with a range of high gloss wall and floor cupboards with contrasting work tops. Tiled splash back. Integrated oven and hob. Sink with central mixer tap. Spotlight to ceiling. Tiled flooring. Space for dining table and chairs. Access to shower room.