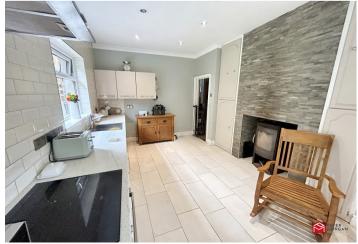

# Kitchen / Dining Area

UPVC double glazed window and patio doors, fitted kitchen with a range of high gloss wall and floor cupboards with contrasting work tops. Tiled splash back. Integrated oven and hob. Sink with central mixer tap. Spotlight to ceiling. Tiled flooring. Space for dining table and chairs. Access to shower room.

## **Shower Room**

UPVC double glazed window, Walk in shower, W.C and wash hand basin with vanity base unit.