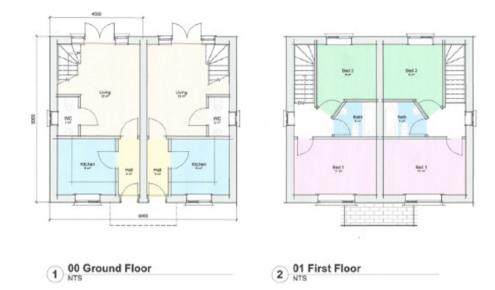

#### **Main Features**

- Development site being Sold as One
- Planning Permission for 6 properties
- four 3 bedroom houses
- two 2 bedroom houses

- Located in the heart of Tonyreafil
- Easy access to shopping area
- RCT-Planning Ref: 21/1440/15 573

#### **General Information**

Development Site off Llys Tylcha Fawr, Tonyrefail (Off High Street) - Land For Sale with planning permission for the development of 6 Semi-Detached Properties with parking spaces (RCT Planning Ref: 21/1440/15 573)