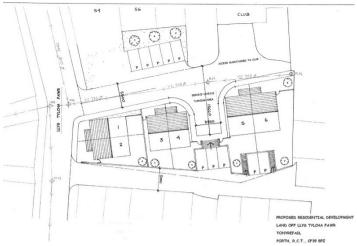

#### **Main Features**

- Development site being Sold as One
- Planning Permission for 6 properties
- four 3 bedroom houses
- two 2 bedroom houses

- Located in the heart of Tonyreafil
- Easy access to shopping area
- RCT-Planning Ref: 21/1440/15 573

#### **General Information**

Development Site off Llys Tylcha Fawr, Tonyrefail (Off High Street) - Land For Sale with planning permission for the development of 6 Semi-Detached Properties with parking spaces (RCT Planning Ref: 21/1440/15 573)