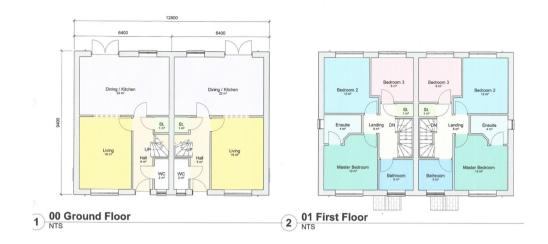

#### **Main Features**

- Development site being Sold as One
- Planning Permission for 6 properties
- four 3 bedroom houses
- two 2 bedroom houses

- Located in the heart of Tonyreafil
- Easy access to shopping area
- RCT-Planning Ref: 21/1440/15 573

#### **General Information**

Development Site off Llys Tylcha Fawr, Tonyrefail (Off High Street) - Land For Sale with planning permission for the development of 6 Semi-Detached Properties with parking spaces (RCT Planning Ref: 21/1440/15 573)