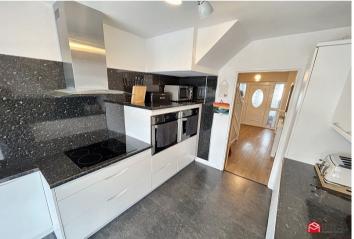

#### Kitchen / Dining Area

UPVC double glazed windows. Fitted kitchen with a range of wall and floor cupboards with contrasting worktops. Integrated oven and hob. Wall mounted stainless steel extractor fan. Dining area. Tiled flooring. Access to rear garden. Access to home office/study.