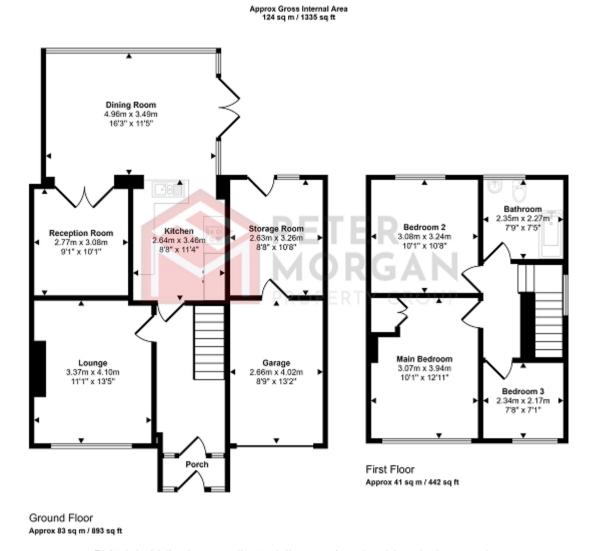

This property offers -

Ground floor - Lounge, Open plan kitchen/diner, home office/study.

First floor - 3 bedrooms and family bathroom.

Externally - Off-road parking to the front, access to garage, low maintenance enclosed rear garden with summer house.

#### Accommodation

#### Lounge

UPVC double glazed window. Fitted carpet. Radiator.

#### Kitchen / Dining Area

UPVC double glazed windows. Fitted kitchen with a range of wall and floor cupboards with contrasting worktops. Integrated oven and hob. Wall mounted stainless steel extractor fan. Dining area. Tiled flooring. Access to rear garden. Access to home office/study.

#### **Home office**

Fitted carpet. Feature wall. Radiator.

## **FIRST FLOOR**

#### **Family Bathroom**

UPVC double glazed window. Fitted bathroom suite with shower over bath. W.C. Wash hand basin. Wood effect flooring. Wall mounted heated towel rail.

#### **Bedroom One**

UPVC double glazed window. Fitted carpet. Radiator. Access to storage cupboard.

#### **Bedroom Two**

UPVC double glazed window. Fitted carpet. Radiator

#### Bedroom Three

UPVC double glazed window. Fitted carpet. Radiator

#### **Utility Area**

Plumbing for washing machine. Space for tumble. Access to garage.

#### Garage

UP and Over garage door. Electric and lighting.

C

This floorplan is only for illustrative purposes and is not to scale. Measurements of rooms, doors, windows, and any items are approximate and no responsibility is taken for any error, amission or mis-statement. Icons of items such as bafroom suites are representations only and may not look item the real items. Made with Made Snappy 300.