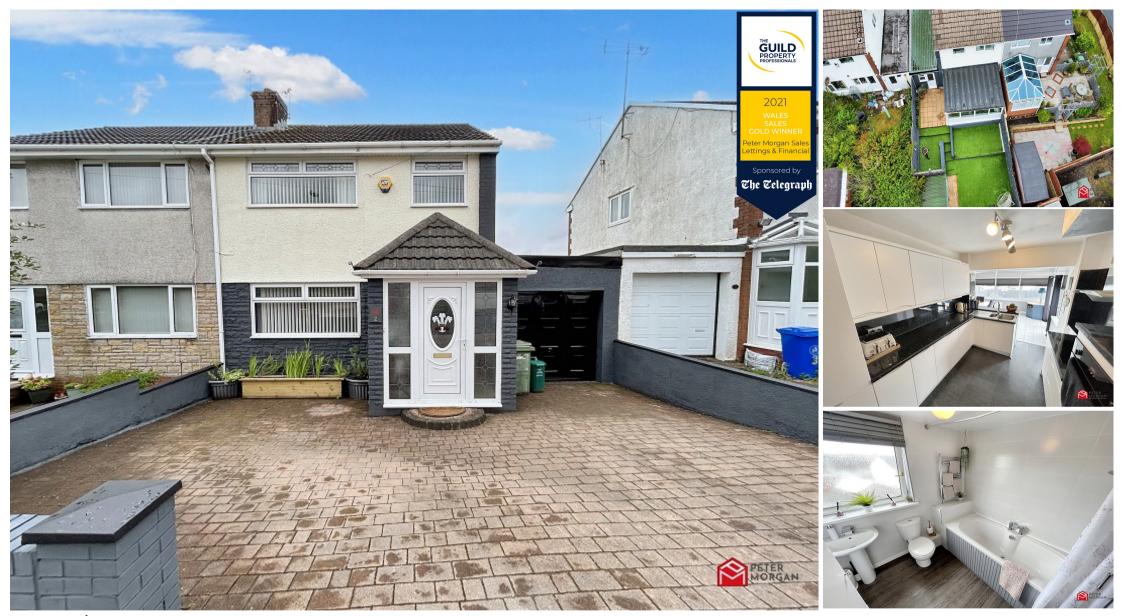

# 2 Cwrt Pentwyn, Llantwit Fardre, Pontypridd, Rhondda Cynon Taff. CF38 2RF

#### **Main Features**

- Three Bedroom
- Semi Detached
- Family Home
- Off Road Parking
- Extended
- General Information

- Home office
- Garage
- EPC -D
- Council Tax C
- FREEHOLD

Peter Morgan Property Group are please to bring to market this 3 bedroom semi detached family home situated in the popular Woodlands development in Llantwit Fardre.

This property offers -

Ground floor - Lounge, Open plan kitchen/diner, home office/study.

First floor - 3 bedrooms and family bathroom.

Externally - Off-road parking to the front, access to garage, low maintenance enclosed rear garden with summer house.

## Front

Off road parking. Access to garage.

#### Garage

UP and Over garage door. Electric and lighting.

#### Utilities

Mains electricity, mains water, mains gas, mains drainage (services not tested)

| Current council tax banding | С        |
|-----------------------------|----------|
| Current heating type        | Combi    |
| Tenure (To be confirmed)    | Freehold |