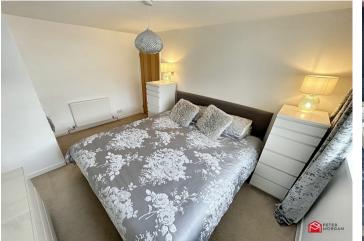

#### **Bedroom One**

UPVC double glazed window. Fitted carpet. Radiator. Access to storage cupboard.

#### **Bedroom Two**

UPVC double glazed window. Fitted carpet. Radiator

#### Bedroom Three

UPVC double glazed window. Fitted carpet. Radiator