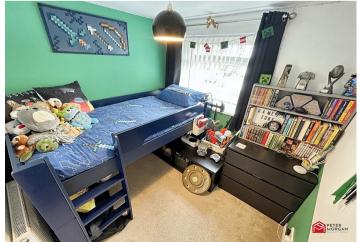

#### **Bedroom One**

UPVC double glazed window. Fitted carpet. Radiator. Access to storage cupboard.

#### **Bedroom Two**

UPVC double glazed window. Fitted carpet. Radiator

#### Bedroom Three

UPVC double glazed window. Fitted carpet. Radiator