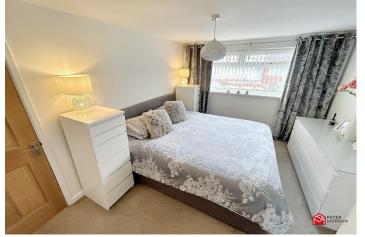

#### **Bedroom One**

UPVC double glazed window. Fitted carpet. Radiator. Access to storage cupboard.

#### **Bedroom Two**

UPVC double glazed window. Fitted carpet. Radiator

#### Bedroom Three

UPVC double glazed window. Fitted carpet. Radiator