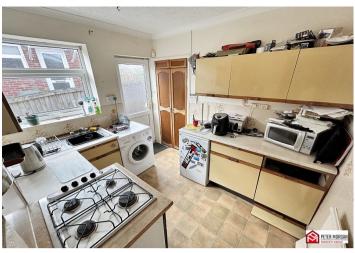

#### Kitchen

uPVC double glazed window and door to rear. A range of wall mounted and base units with contrasting worktops. Integrated gas oven and hob. Stainless steel sink unit and mixer tap. Tile effect flooring.