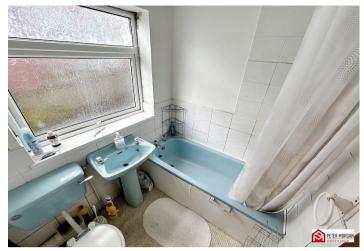

## **Bathroom**

uPVC double glazed window. 3 piece suite comprising panelled bath with overhead shower, low level W.C and pedestal hand wash basin. Tile effect flooring. Radiator. Part tiled walls.