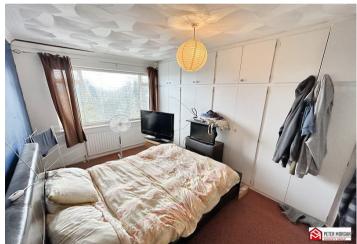

#### **Bedroom 1**

uPVC double glazed window to rear. Fitted carpet. Built in wardrobes. Radiator.

#### **Bedroom 2**

uPVC double glazed window to rear. Fitted carpet. Radiator.