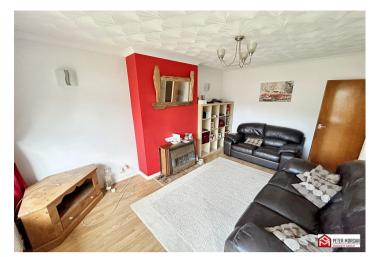

## Lounge

uPVC double glazed window to front. Wood effect flooring. Fire place with gas central heating back boiler.