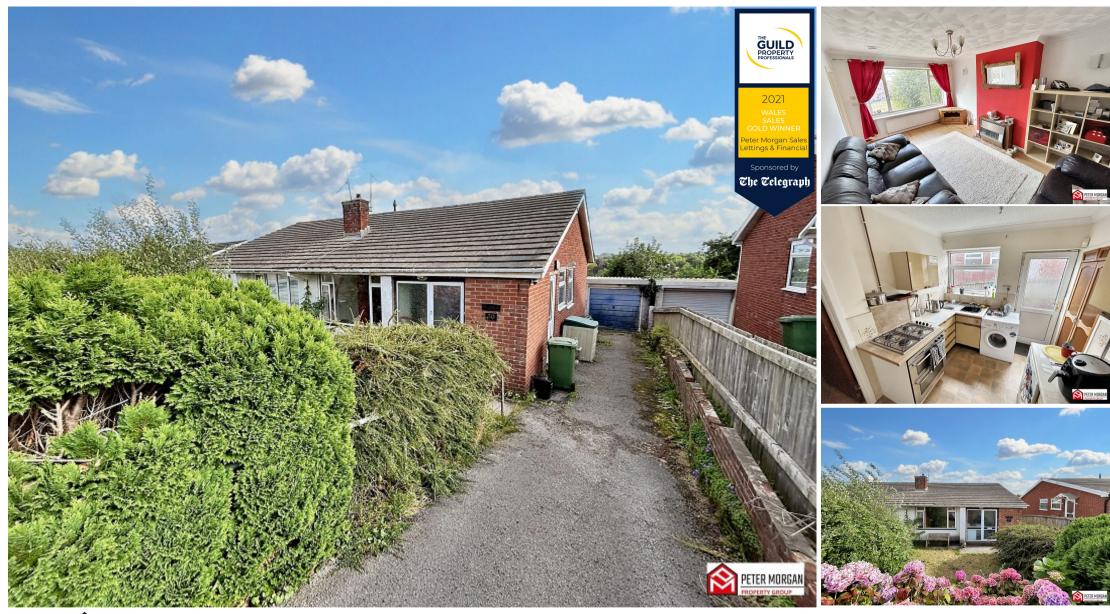

30 Parkdale View, Llantrisant, Pontyclun, Rhondda Cynon Taff. CF72 8DT

## 30 Parkdale View, Llantrisant, Pontyclun, Rhondda Cynon Taff. CF72 8DT

#### **Main Features**

- · Semi detached bungalow
- Two bedrooms
- Lounge
- Front and rear gardens
- Garage and driveway
- Situated approx 16.1 miles to Cardiff Bay
- Approximately 1.6 miles to Royal Glamorgan Hospital and approximately 1 mile to Talbot Green
- · No ongoing chain
- uPVC double glazing and gas central heating
- · Council Tax Band: C. EPC:E

#### **General Information**

TWO BEDROOM SEMI-DETACHED BUNGALOW WITH OFF ROAD PARKING AND DETACHED GARAGE, FITTED KITCHEN AND BATHROOM, uPVC DOUBLE GLAZING AND MORE.

Situated Approx 16.1 miles to Cardiff Bay. Approx 1.6 miles to Royal Glamorgan. Approx 1.0 miles to Talbot Green.

This property has accommodation comprising lounge, kitchen, bathroom and 2 double bedrooms. Externally comprises front garden with driveway and garage. Rear garden with access to garage.

This property also benefits from uPVC double glazed windows and gas central heating.

#### **EXTERNALLY**

## **Front Garden**

Laid to lawn. Offering a range of mature shrubs and plants, area lawn. Driveway access to garage.

## **Detached Garage**

Up and over vehicular garage door.

## Rear Garden

Enclosed rear garden laid to lawn and decking. A range of mature shrubs and plants.