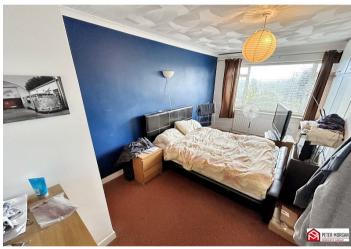

#### **Bedroom 1**

uPVC double glazed window to rear. Fitted carpet. Built in wardrobes. Radiator.

#### **Bedroom 2**

uPVC double glazed window to rear. Fitted carpet. Radiator.