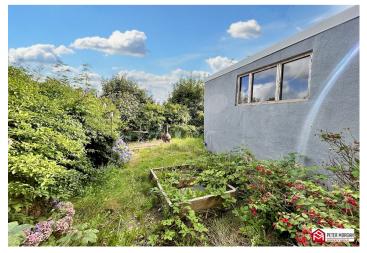

## Rear Garden

Enclosed rear garden laid to lawn and decking. A range of mature shrubs and plants.

## **Front Garden**

Laid to lawn. Offering a range of mature shrubs and plants, area lawn. Driveway access to garage.