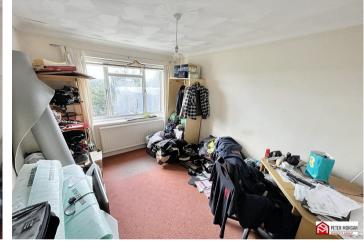

#### **Bedroom 1**

uPVC double glazed window to rear. Fitted carpet. Built in wardrobes. Radiator.

#### **Bedroom 2**

uPVC double glazed window to rear. Fitted carpet. Radiator.