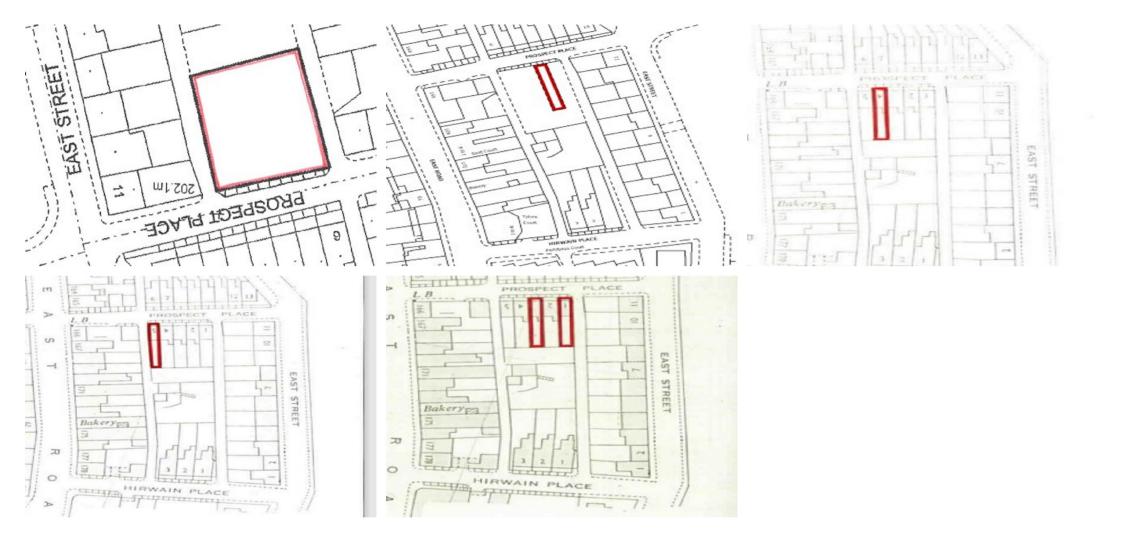

#### **General Information**

Previously owned by Rhonnda Cynon Taff council, the Freehold land to be sold is known as 1,3,4,5 Prospect Place Tylorstown Ferndale and Land on the South Side of Prospect Place Tylorstown Ferndale. Separated under 4 title's, the plot will be sold as one whole.

Situated behind 9, 10 & 11 East road, the site area is approximately 411 m2 or

Please note the pictures are to be used as a guide only and the exact boundary will need to be confirmed by a registered solicitor.