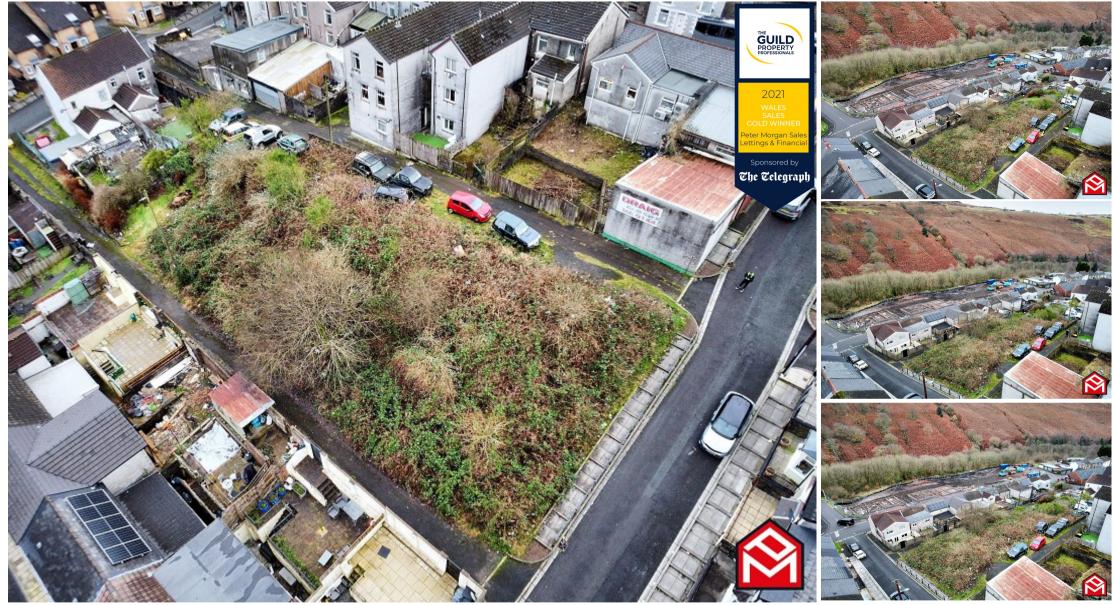

#### **Main Features**

- For sale by Modern Method of Auction
- Freehold Land with Potential for Development
- · Situated behind East Road
- Subject to Planning

- Approximately 411 m2 or 4,424 sq ft
- Title Plan CYM359213
- Title Plan WA228319
- Title Plan WA202818
- Title Plan WA207370

4,424 sq ft which could accommodate either residential or commercial use, subject to planning permission being obtained. Please note there is currently no planning applications on the land and the site has not received planning previously.

Please note the pictures are to be used as a guide only and the exact boundary will need to be confirmed by a registered solicitor.

#### **General Information**

Previously owned by Rhonnda Cynon Taff council, the Freehold land to be sold is known as 1,3,4,5 Prospect Place Tylorstown Ferndale and Land on the South Side of Prospect Place Tylorstown Ferndale. Separated under 4 title's, the plot will be sold as one whole.

Situated behind 9, 10 & 11 East road, the site area is approximately 411 m2 or